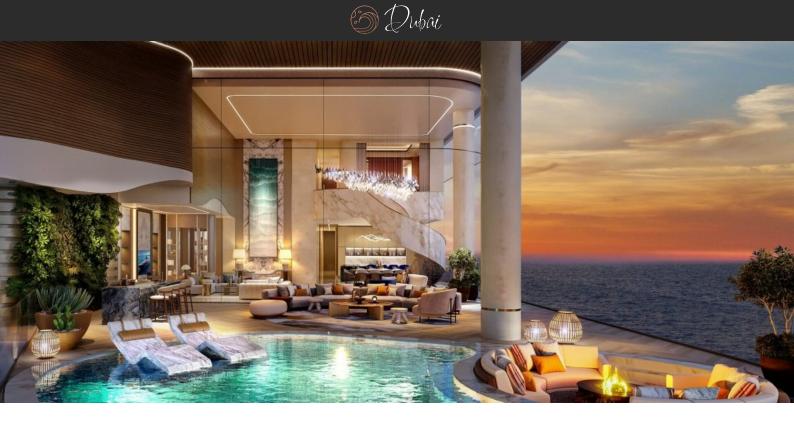

# PENTHOUSE 3 BEDROOMS IN ONE CRESCENT, PALM JUMEIRAH (2186) AED 17 500 000

### PARAMETERS

City Type F Development ONE CF Living space To sea To city center Completion date I qua

Dubai Penthouse ONE CRESCENT 412 m<sup>2</sup> 150 m 29000 m I quarter, 2025

| • | Car park | <ul> <li>Swimming pool</li> </ul> |
|---|----------|-----------------------------------|
|---|----------|-----------------------------------|

Common area with pool