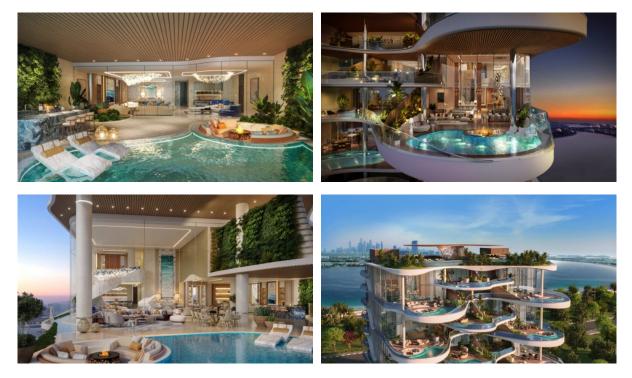

| Sea view           | • | City view            | • | Panoramic view | • | Beautiful view            |
| FEATURES         |                    |   |                      |   |                |   |                           |
| •                | Panoramic windows  | • | Terrace              | • | Finished       | • | Good quality              |
| ۰                | New project        | • | Tap water            | ٠ | Electricity    | ۰ | Driveway to the land plot |
| OUTDOOR FEATURES |                    |   |                      |   |                |   |                           |

| • | Car park | <ul> <li>Swimming pool</li> </ul> |
|---|----------|-----------------------------------|
|---|----------|-----------------------------------|

Common area with pool



# PHOTO GALLERY