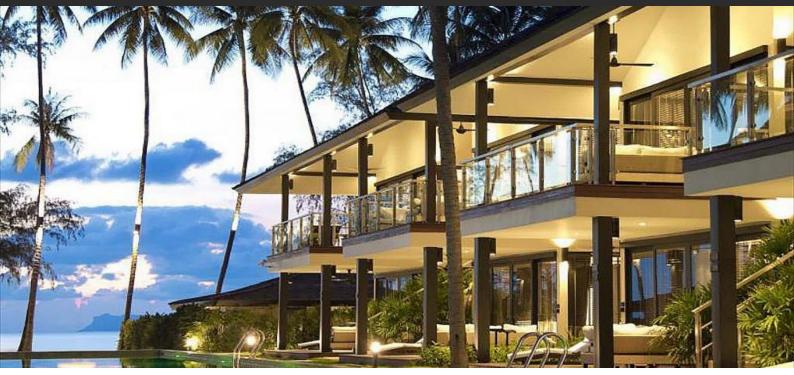

# APARTMENT 2 BEDROOMS IN NIKKI BEACH RESIDENCES, PEARL JUMEIRAH (1209)

AED 5 291 000

# **PARAMETERS**

City Dubai Type Apartment Development NIKKI BEACH

RESIDENCES Floor plan Floor plan «2BD

172SQM», 2 bedrooms, in NIKKI

BEACH RESIDENCES

Living space 234 m²
To sea 30 m
Completion date IV quarter, 2017

# LOCATION

Close to the beach
 Close to the school
 Sea nearby
 First sea line

Sea view