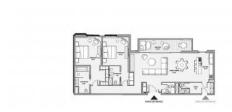

# **PARAMETERS**

City Dubai Type Apartment Development NIKKI BEACH

RESIDENCES Floor plan Floor plan «2BD

172SQM», 2 bedrooms, in NIKKI

BEACH RESIDENCES

Living space 234 m²
To sea 30 m
Completion date IV quarter, 2017