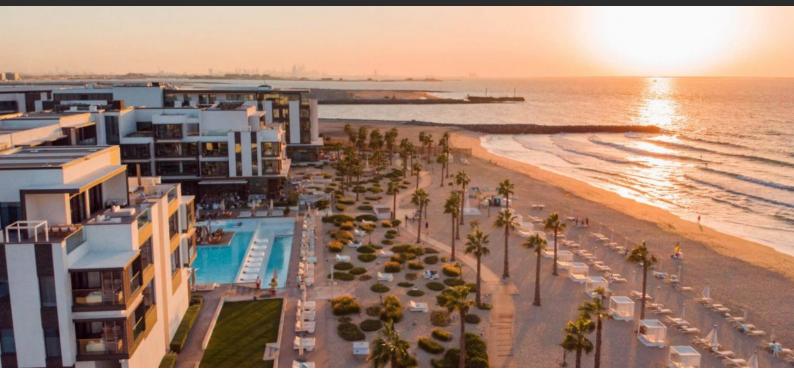

# APARTMENT 2 BEDROOMS IN NIKKI BEACH RESIDENCES, PEARL JUMEIRAH (1207)

AED 3 927 000

## **PARAMETERS**

City Dubai
Type Apartment
Development NIKKI BEACH

172SQM», 2 bedrooms, in NIKKI

BEACH RESIDENCES

Living space 172 m²
To sea 30 m
Completion date IV quarter, 2017

# LOCATION

Close to the beach
 Close to the school
 Sea nearby
 First sea line

Sea view

# **OUTDOOR FEATURES**

Security
 Children's playground
 Landscaped garden
 Landscaped green area

Concierge
 Household cleaning service
 Equipped beach
 Swimming pool

Sports ground
 Tennis court