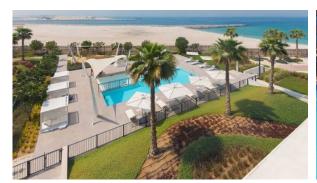

RESIDENCES, PEARL JUMEIRAH (1207)

AED 3 927 000

## **PARAMETERS**

City Dubai
Type Apartment
Development NIKKI BEACH

172SQM», 2 bedrooms, in NIKKI

BEACH RESIDENCES

Living space 172 m²
To sea 30 m
Completion date IV quarter, 2017





#### PROPERTY FEATURES

# LOCATION

Close to the beach
 Close to the school
 Sea nearby
 First sea line

Sea view

#### **FEATURES**

• Balcony • Wi-Fi • Unfurnished • Sauna

Hot tub

## **INDOOR FACILITIES**

Restaurant
 Cafe
 Bar
 Reception

Dry Cleaning
 Laundry
 Recreation area
 SPA centre

Fitness room
 Underground parking lot

# **OUTDOOR FEATURES**

Security
 Children's playground
 Landscaped garden
 Landscaped green area

Concierge
 Household cleaning service
 Equipped beach
 Swimming pool

Sports ground
 Tennis court



# PHOTO GALLERY