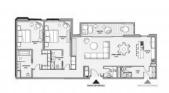

## **PARAMETERS**

City Dubai
Type Apartment
Development NIKKI BEACH

172SQM», 2 bedrooms, in NIKKI

BEACH RESIDENCES

Living space 172 m²
To sea 30 m
Completion date IV quarter, 2017