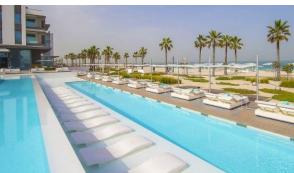

ESIDENCES, PEARL JUMEIRAH (1207)

AED 3 927 000

## **PARAMETERS**

City Dubai
Type Apartment
Development NIKKI BEACH

172SQM», 2 bedrooms, in NIKKI

BEACH RESIDENCES

Living space 172 m²
To sea 30 m
Completion date IV quarter, 2017





#### PROPERTY FEATURES

# LOCATION

Close to the beach
 Close to the school
 Sea nearby
 First sea line

Sea view

#### **FEATURES**

• Balcony • Wi-Fi • Unfurnished • Sauna

Hot tub

## **INDOOR FACILITIES**

Restaurant
 Cafe
 Bar
 Reception

Dry Cleaning
 Laundry
 Recreation area
 SPA centre

Fitness room
 Underground parking lot

# **OUTDOOR FEATURES**

Security
 Children's playground
 Landscaped garden
 Landscaped green area

Concierge
 Household cleaning service
 Equipped beach
 Swimming pool

Sports ground
 Tennis court



# PHOTO GALLERY