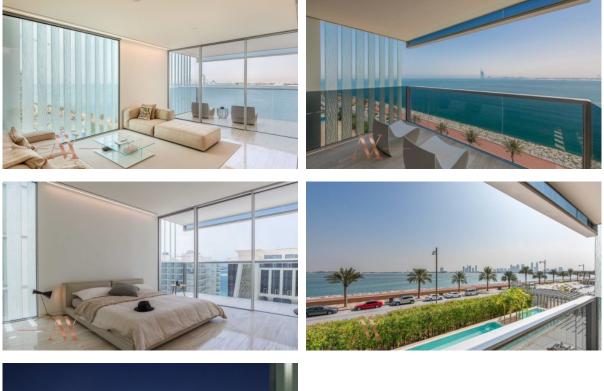

errace               |
| •                 | TV                 | • | Internet          | • | Satellite television  | • | Fully furnished       |
| •                 | Sauna              | • | Hot tub           | • | Standard finish       | • | Premium class         |
| INDOOR FACILITIES |                    |   |                   |   |                       |   |                       |
| •                 | Steam room         | • | SPA centre        | ٠ | Fitness room          | • | Covered parking       |
| OUTDOOR FEATURES  |                    |   |                   |   |                       |   |                       |
| •                 | CCTV               | • | Security          | • | Children's playground | • | Common area with pool |

Shop
Supermarket



## PHOTO GALLERY