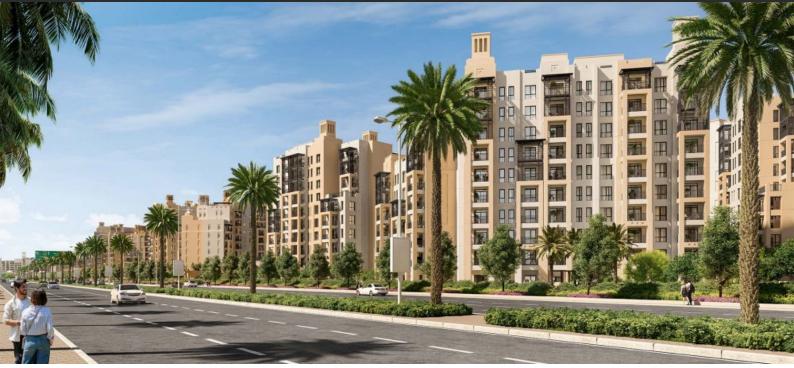

# MJL LAMAA BY THE SEA AED 1 850 000 - 8 292 000

# LOCATION

| Close to the bus stop     | Close to shopping malls   | Close to the city centre | Close to schools                 |
|---------------------------|---------------------------|--------------------------|----------------------------------|
| Close to the kindergarten | Prestigious district      | Great location           | Close to a river or promenade    |
| Sea nearby                | City view                 | Beautiful view           |                                  |
| FEATURES                  |                           |                          |                                  |
| Panoramic windows         | Panoramic glazing         | Terrace                  | Tap water                        |
| Electricity               | Driveway to the land plot |                          |                                  |
| INDOOR FACILITIES         |                           |                          |                                  |
| Child-friendly            | Recreation area           | Fitness room             | Elevator                         |
| OUTDOOR FEATURES          |                           |                          |                                  |
| • CCTV                    | Security                  | Children's playground    | Children's pool                  |
| Landscaped garden         | Landscaped green area     | Transport accessibility  | Social and commercial facilities |
| Car park                  | Swimming pool             | Common area with pool    |                                  |