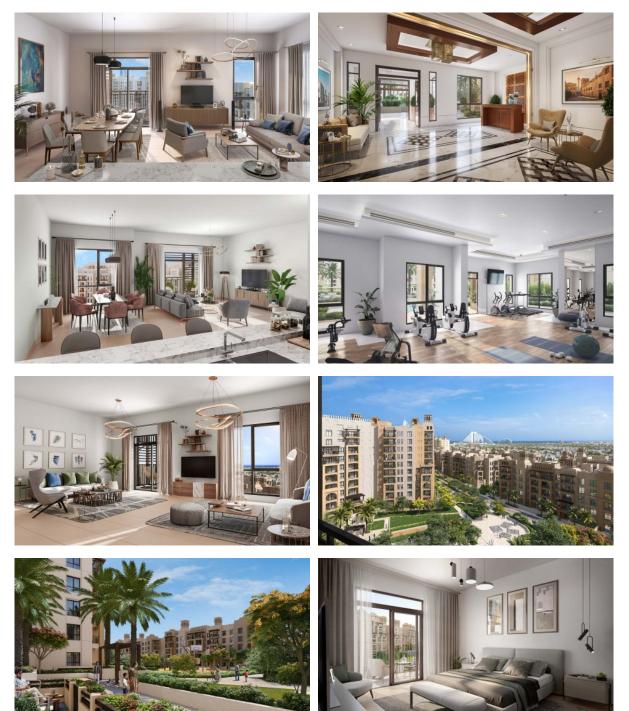

|                                  |
| INDOOR FACILITIES         |                           |                          |                                  |
| Child-friendly            | Recreation area           | Fitness room             | Elevator                         |
| OUTDOOR FEATURES          |                           |                          |                                  |
| • CCTV                    | Security                  | Children's playground    | Children's pool                  |
| Landscaped garden         | Landscaped green area     | Transport accessibility  | Social and commercial facilities |
| Car park                  | Swimming pool             | Common area with pool    |                                  |



### PHOTO GALLERY