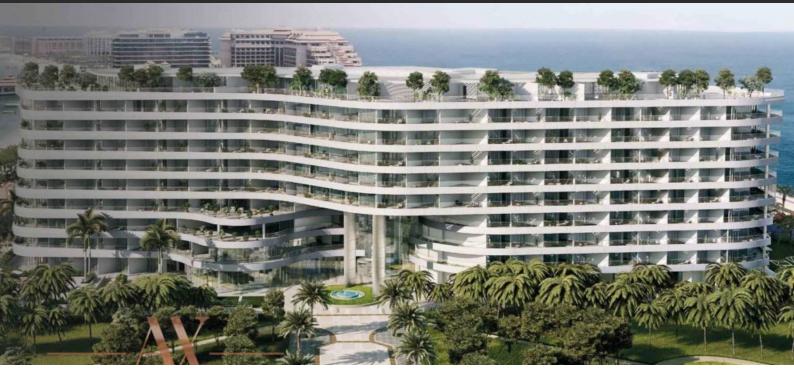

# MINA BY AZIZI BY THE SEA AED 4 168 760 - 36 824 640

## PARAMETERS

| City            |
|-----------------|
| Туре            |
| Bedrooms        |
| To sea          |
| Completion date |

Dubai Development 1, 2, 3 50 m III quarter, 2018





#### PROPERTY FEATURES

### LOCATION

| •                 | Close to the bus stop | ۰ | Close to schools  | ٠ | Close to the kindergarten                    | ۰ | Direct access to the beach |  |
|-------------------|-----------------------|---|-------------------|---|----------------------------------------------|---|----------------------------|--|
| •                 | Sea nearby            | ٠ | First sea line    | • | Sea view                                     | ٠ | City view                  |  |
| •                 | Panoramic view