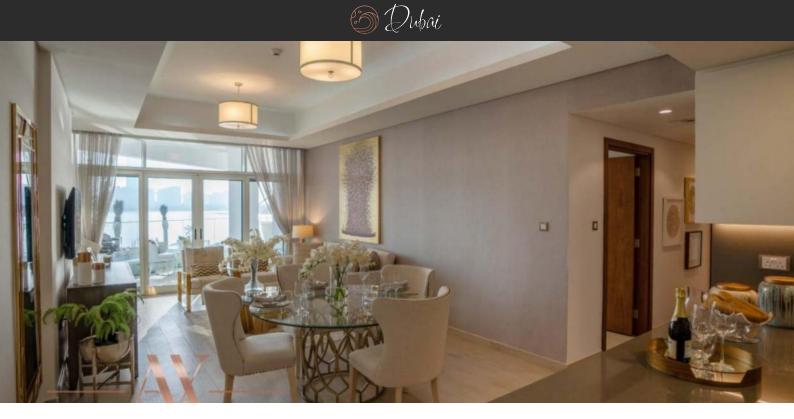

# APARTMENT 1 BEDROOM IN MINA BY AZIZI, PALM JUMEIRAH (352) AED 5 007 140

### PARAMETERS

City Type Development MINA Rooms Living space To sea Completion date III qua

Dubai Apartment MINA BY AZIZI 1+1 163 m<sup>2</sup> 50 m III quarter, 2018





### **PROPERTY FEATURES**

## LOCATION

| Direct access to the beach | • | Sea nearby       | • | First sea line                               | • | Sea view            |
|----------------------------|---|------------------|---|----------------------------------------------|---|---------------------|
| City view                  | • | Panoramic view   | • | Beautiful view                               |   |                     |
| FEATURES                   |   |                  |   |                                              |   |