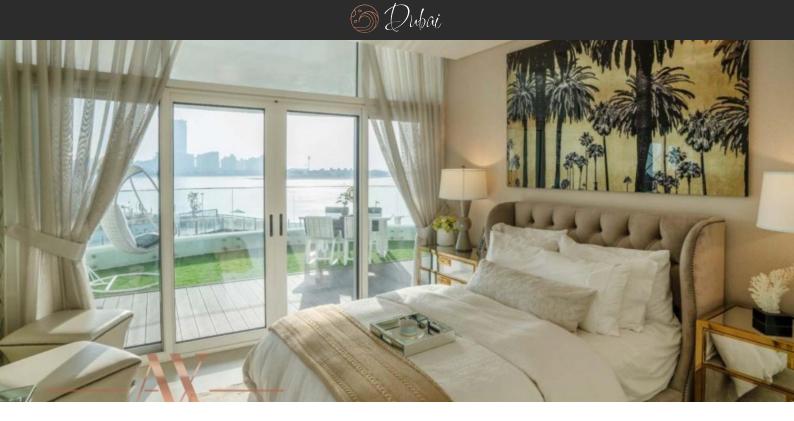

# APARTMENT 1 BEDROOM IN MINA BY AZIZI, PALM JUMEIRAH (351) AED 4 168 760

### PARAMETERS

City Type Development M Rooms Living space To sea Completion date III

Dubai Apartment MINA BY AZIZI 1+1 109 m<sup>2</sup> 50 m III quarter, 2018





### **PROPERTY FEATURES**

## LOCATION

| Direct access to the beach | • | Sea nearby       | • | First sea line                               | • | Sea view            |
|----------------------------|---|------------------|---|----------------------------------------------|---|---------------------|
| City view                  | • | Panoramic view   | • | Beautiful view                               |   |                     |
| FEATURES                   |   |                  |   |                                              |   |