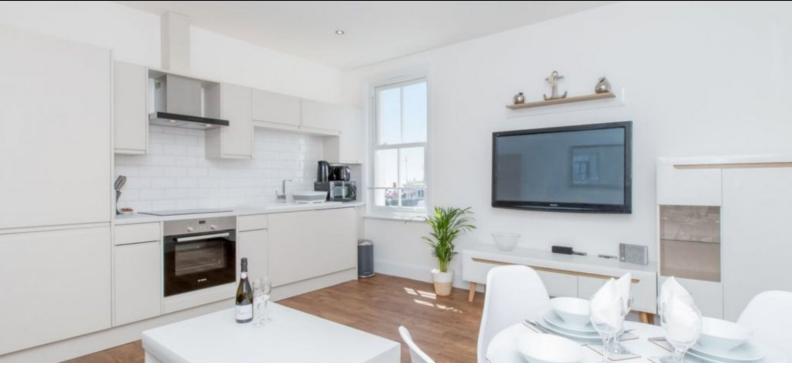

# APARTMENT 1 BEDROOM IN MARINA VISTA, EMAAR BEACHFRONT (2217) AED 2 450 000

#### PARAMETERS

City Type Development Rooms Living space To sea Completion date Dubai Apartment MARINA VISTA 1+1 77 m<sup>2</sup> 100 m III quarter, 2021





#### **PROPERTY FEATURES**

### LOCATION

| Close to the beach                   | • | First sea line     | • | Sea view         | • | Lake view             |
|--------------------------------------|---|--------------------|---|------------------|---|-----------------------|
| FEATURES <ul> <li>Balcony</li> </ul> | ٠ | Terrace            | • | Air Conditioners | ٠ | Private pool          |
| INDOOR FACILITIES                    |   |                    |   |                  |   |                       |
| Children's playroom                  | • | Resta