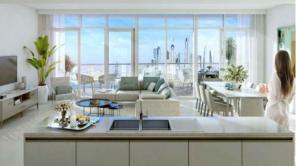

# APARTMENT 2 BEDROOMS IN MARINA VISTA, EMAAR BEACHFRONT (2214)

AED 4 000 000

### **PARAMETERS**

City Dubai
Type Apartment
Development MARINA VISTA
Living space 119 m²
To sea 100 m
Completion date III quarter, 2021





#### PROPERTY FEATURES

#### **LOCATION**

Close to the beach
 First sea line
 Sea view
 Lake view

#### **FEATURES**

Balcony
 Terrace
 Air Conditioners
 Private pool

#### **INDOOR FACILITIES**

Children's playroom • Restaurant • Cafe • Healthcare facilities

Beauty salon
 Fitness room
 Garage
 Marina

#### **OUTDOOR FEATURES**

Children's playground • Private yacht club • Equipped beach • Private beach

Swimming pool • Solarium



## PHOTO GALLERY