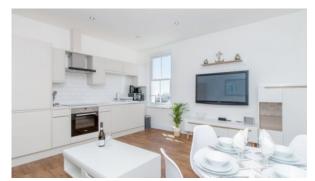

# APARTMENT 2 BEDROOMS IN MARINA VISTA, EMAAR BEACHFRONT (2214)

AED 4 000 000

### **PARAMETERS**

City Dubai
Type Apartment
Development MARINA VISTA
Living space 119 m²
To sea 100 m
Completion date III quarter, 2021





#### PROPERTY FEATURES

#### **LOCATION**

Close to the beach
 First sea line
 Sea view
 Lake view

#### **FEATURES**

Balcony
 Terrace
 Air Conditioners
 Private pool

#### **INDOOR FACILITIES**

Children's playroom • Restaurant • Cafe • Healthcare facilities

Beauty salon
 Fitness room
 Garage
 Marina

#### **OUTDOOR FEATURES**

Children's playground • Private yacht club • Equipped beach • Private beach

Swimming pool • Solarium



## PHOTO GALLERY