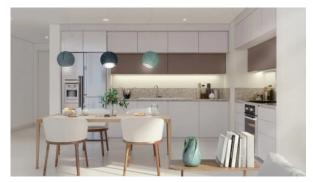

# APARTMENT 2 BEDROOMS IN MARINA VISTA, EMAAR BEACHFRONT (2214)

AED 4 000 000

### **PARAMETERS**

City Dubai
Type Apartment
Development MARINA VISTA
Living space 119 m²
To sea 100 m
Completion date III quarter, 2021





#### PROPERTY FEATURES

#### **LOCATION**

Close to the beach
 First sea line
 Sea view
 Lake view

#### **FEATURES**

Balcony
 Terrace
 Air Conditioners
 Private pool

#### **INDOOR FACILITIES**

Children's playroom • Restaurant • Cafe • Healthcare facilities

Beauty salon
 Fitness room
 Garage
 Marina

#### **OUTDOOR FEATURES**

Children's playground • Private yacht club • Equipped beach • Private beach

Swimming pool • Solarium



## PHOTO GALLERY