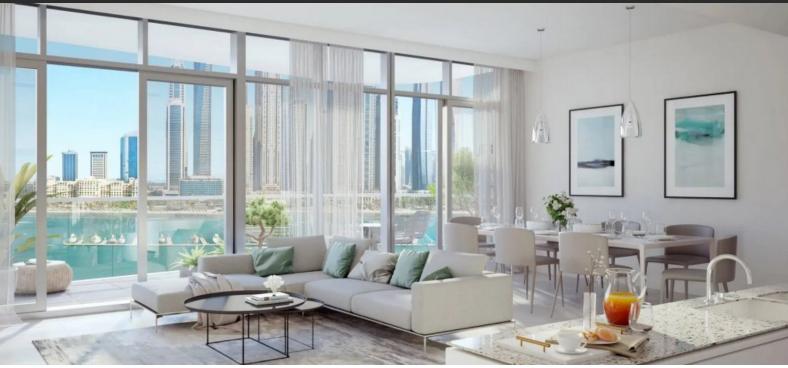

# APARTMENT 3 BEDROOMS IN MARINA VISTA, EMAAR BEACHFRONT (2213) AED 6 600 000

#### PARAMETERS

City Type Development Living space To sea Completion date Dubai Apartment MARINA VISTA 164 m² 100 m III quarter, 2021





#### **PROPERTY FEATURES**

### LOCATION

| Close to the beach                   | • | First sea line     | • | Sea view         | • | Lake view             |
|--------------------------------------|---|--------------------|---|------------------|---|-----------------------|
| FEATURES <ul> <li>Balcony</li> </ul> | ٠ | Terrace            | • | Air Conditioners | ٠ | Private pool          |
| INDOOR FACILITIES                    |   |                    |   |                  |   |                       |
| Children's playroom                  | • | Restaurant         | • |