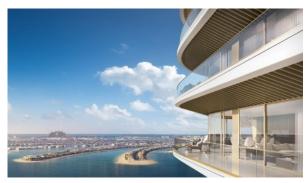

# APARTMENT 2 BEDROOMS IN MARINA VISTA, EMAAR BEACHFRONT (2211)

AED 4 100 000

### **PARAMETERS**

City Dubai
Type Apartment
Development MARINA VISTA
Living space 101 m²
To sea 100 m
Completion date III quarter, 2021





#### PROPERTY FEATURES

#### **LOCATION**

Close to the beach
 First sea line
 Sea view
 Lake view

#### **FEATURES**

Balcony
 Terrace
 Air Conditioners
 Private pool

#### **INDOOR FACILITIES**

Children's playroom • Restaurant • Cafe • Healthcare facilities

Beauty salon
 Fitness room
 Garage
 Marina

#### **OUTDOOR FEATURES**

Children's playground • Private yacht club • Equipped beach • Private beach

Swimming pool • Solarium



## PHOTO GALLERY