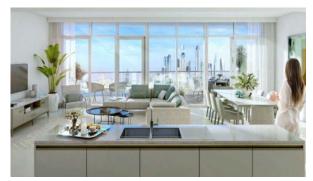

# APARTMENT 2 BEDROOMS IN MARINA VISTA, EMAAR BEACHFRONT (2211)

AED 4 100 000

### **PARAMETERS**

City Dubai
Type Apartment
Development MARINA VISTA
Living space 101 m²
To sea 100 m
Completion date III quarter, 2021





#### PROPERTY FEATURES

#### **LOCATION**

Close to the beach
 First sea line
 Sea view
 Lake view

#### **FEATURES**

Balcony
 Terrace
 Air Conditioners
 Private pool

#### **INDOOR FACILITIES**

Children's playroom • Restaurant • Cafe • Healthcare facilities

Beauty salon
 Fitness room
 Garage
 Marina

#### **OUTDOOR FEATURES**

Children's playground • Private yacht club • Equipped beach • Private beach

Swimming pool • Solarium



## PHOTO GALLERY