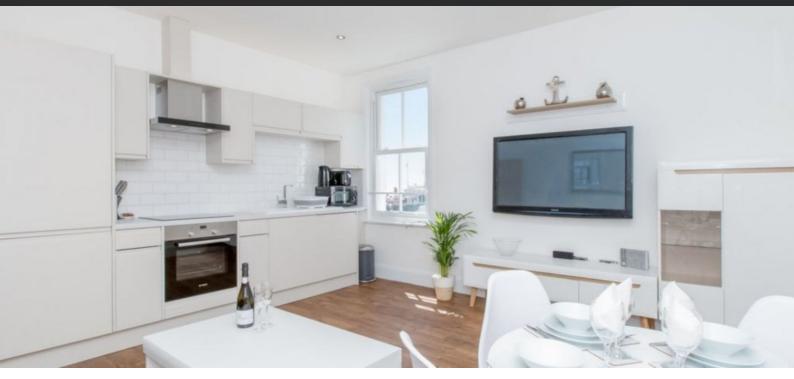

# APARTMENT 2 BEDROOMS IN MARINA VISTA, EMAAR BEACHFRONT (2211)

AED 4 100 000

### **PARAMETERS**

City Dubai
Type Apartment
Development MARINA VISTA
Living space 101 m²
To sea 100 m
Completion date III quarter, 2021





#### PROPERTY FEATURES

#### **LOCATION**

Close to the beach
 First sea line
 Sea view
 Lake view

#### **FEATURES**

Balcony
 Terrace
 Air Conditioners
 Private pool

#### **INDOOR FACILITIES**

Children's playroom • Restaurant • Cafe • Healthcare facilities

Beauty salon
 Fitness room
 Garage
 Marina

#### **OUTDOOR FEATURES**

Children's playground • Private yacht club • Equipped beach • Private beach

Swimming pool • Solarium



## PHOTO GALLERY