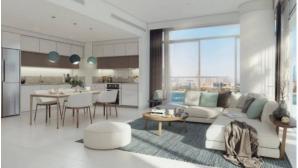

# APARTMENT 2 BEDROOMS IN MARINA VISTA, EMAAR BEACHFRONT (2211)

AED 4 100 000

### **PARAMETERS**

City Dubai
Type Apartment
Development MARINA VISTA
Living space 101 m²
To sea 100 m
Completion date III quarter, 2021





#### PROPERTY FEATURES

#### **LOCATION**

Close to the beach
 First sea line
 Sea view
 Lake view

#### **FEATURES**

Balcony
 Terrace
 Air Conditioners
 Private pool

#### **INDOOR FACILITIES**

Children's playroom • Restaurant • Cafe • Healthcare facilities

Beauty salon
 Fitness room
 Garage
 Marina

#### **OUTDOOR FEATURES**

Children's playground • Private yacht club • Equipped beach • Private beach

Swimming pool • Solarium



## PHOTO GALLERY