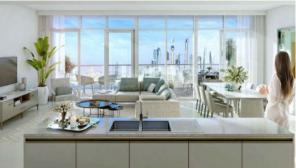

# APARTMENT 1 BEDROOM IN MARINA VISTA, EMAAR BEACHFRONT (2210)

AED 2 600 000

### **PARAMETERS**

City Dubai
Type Apartment
Development MARINA VISTA
Rooms 1+1
Living space 69 m²
To sea 100 m
Completion date III quarter, 2021