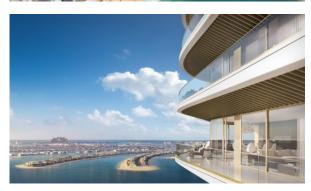

# APARTMENT 1 BEDROOM IN MARINA VISTA, EMAAR BEACHFRONT (2210)

AED 2 600 000

### **PARAMETERS**

City Dubai
Type Apartment
Development MARINA VISTA
Rooms 1+1
Living space 69 m²
To sea 100 m
Completion date III quarter, 2021





#### PROPERTY FEATURES

#### **LOCATION**

Close to the beach
 First sea line
 Sea view
 Lake view

#### **FEATURES**

Balcony
 Terrace
 Air Conditioners
 Private pool

#### **INDOOR FACILITIES**

Children's playroom • Restaurant • Cafe • Healthcare facilities

Beauty salon
 Fitness room
 Garage
 Marina

#### **OUTDOOR FEATURES**

Children's playground • Private yacht club • Equipped beach • Private beach

Swimming pool • Solarium



## PHOTO GALLERY