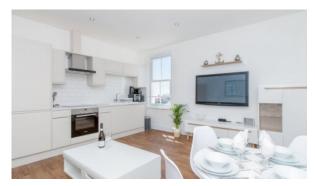

# APARTMENT 1 BEDROOM IN MARINA VISTA, EMAAR BEACHFRONT (2210)

AED 2 600 000

### **PARAMETERS**

City Dubai
Type Apartment
Development MARINA VISTA
Rooms 1+1
Living space 69 m²
To sea 100 m
Completion date III quarter, 2021