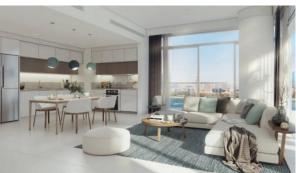

# APARTMENT 1 BEDROOM IN MARINA VISTA, EMAAR BEACHFRONT (2210)

AED 2 600 000

### **PARAMETERS**

City Dubai
Type Apartment
Development MARINA VISTA
Rooms 1+1
Living space 69 m²
To sea 100 m
Completion date III quarter, 2021





#### PROPERTY FEATURES

#### **LOCATION**

Close to the beach
 First sea line
 Sea view
 Lake view

#### **FEATURES**

Balcony
 Terrace
 Air Conditioners
 Private pool

#### **INDOOR FACILITIES**

Children's playroom • Restaurant • Cafe • Healthcare facilities

Beauty salon
 Fitness room
 Garage
 Marina

#### **OUTDOOR FEATURES**

Children's playground • Private yacht club • Equipped beach • Private beach

Swimming pool • Solarium



## PHOTO GALLERY