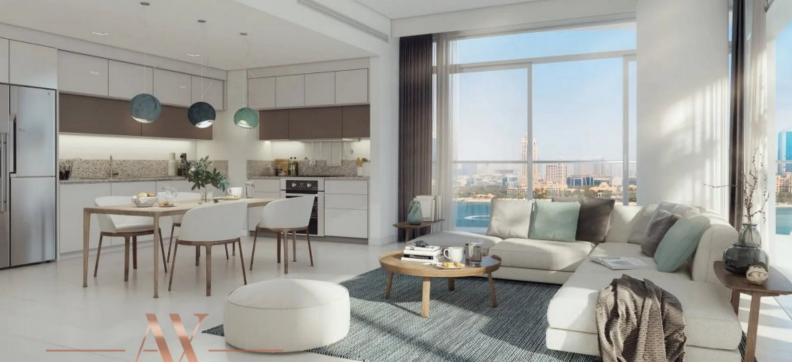

# APARTMENT 3 BEDROOMS IN MARINA VISTA, EMAAR BEACHFRONT (220) AED 5 500 000

#### PARAMETERS

City Type Development Living space To sea Completion date Dubai Apartment MARINA VISTA 158 m² 100 m III quarter, 2021





#### **PROPERTY FEATURES**

### LOCATION

| Close to the beach                   | • | First sea line     | • | Sea view         | • | Lake view             |
|--------------------------------------|---|--------------------|---|------------------|---|-----------------------|
| FEATURES <ul> <li>Balcony</li> </ul> | ٠ | Terrace            | • | Air Conditioners | ٠ | Private pool          |
| INDOOR FACILITIES                    |   |                    |   |                  |   |                       |
| Children's playroom                  | • | Restaurant         | • |