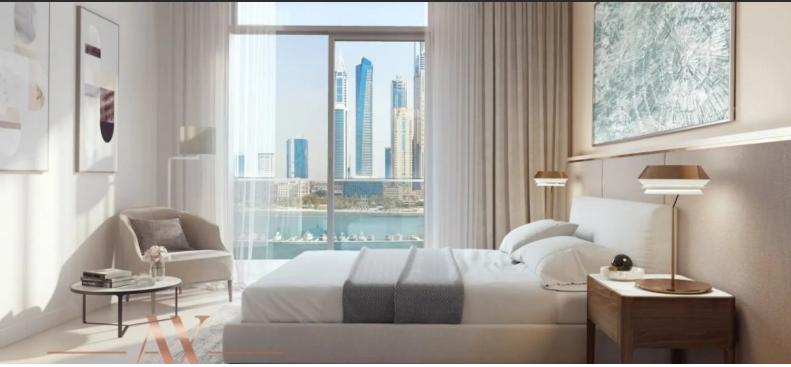

# APARTMENT 1 BEDROOM IN MARINA VISTA, EMAAR BEACHFRONT (217) AED 2 550 000

#### PARAMETERS

City Type Development Living space To sea Completion date Dubai Apartment MARINA VISTA 69 m² 100 m III quarter, 2021

### LOCATION

| Close to the beach                   | • | First sea line     | • | Sea view         | • | Lake view             |
|--------------------------------------|---|--------------------|---|------------------|---|-----------------------|
| FEATURES <ul> <li>Balcony</li> </ul> | ٠ | Terrace            | • | Air Conditioners | ٠ | Private pool          |
| INDOOR FACILITIES                    |   |                    |   |                  |   |                       |
| Children's playroom                  | • | Restaurant         | • | Cafe             | • | Healthcare facilities |
| Beauty salon                         | • | Fitness room       | • | Garage           | • | Marina                |
| OUTDOOR FEATURES                     |   |                    |   |                  |   |                       |
| Children's playground                | ٠ | Private yacht club | ٠ | Equipped beach   | ٠ | Private beach         |