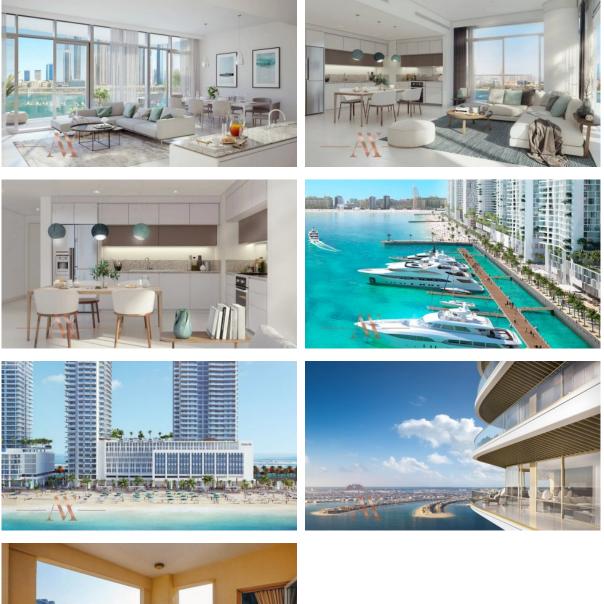

---|------------------|---|-----------------------|
| FEATURES <ul> <li>Balcony</li> </ul> | ٠ | Terrace            | • | Air Conditioners | ٠ | Private pool          |
| INDOOR FACILITIES                    |   |                    |   |                  |   |                       |
| Children's playroom                  | • | Restaurant         | • | Cafe             | • | Healthcare facilities |
| Beauty salon                         | • | Fitness room       | • | Garage           | • | Marina                |
| OUTDOOR FEATURES                     |   |                    |   |                  |   |                       |
| Children's playground                | ٠ | Private yacht club | ٠ | Equipped beach   | ٠ | Private beach         |

Swimming pool
 Solarium



## PHOTO GALLERY