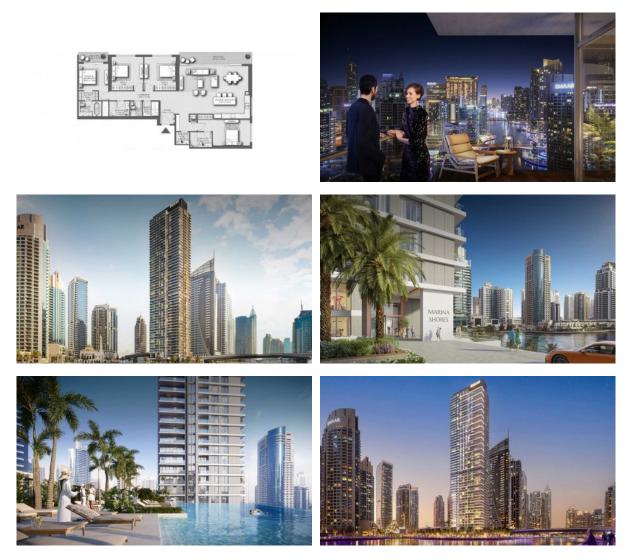

## PARAMETERS

City Type Development Floor plan

Living space Completion date Dubai Apartment MARINA SHORES Apartment floor plan «224SQM A», 4 bedrooms in MARINA SHORES 224 m<sup>2</sup> IV quarter, 2026

# PHOTO GALLERY