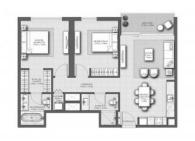

#### PARAMETERS

City Type Development Floor plan

Living space Completion date Dubai Apartment MARINA SHORES Apartment floor plan «103SQM E», 2 bedrooms in MARINA SHORES 103 m<sup>2</sup> IV quarter, 2026