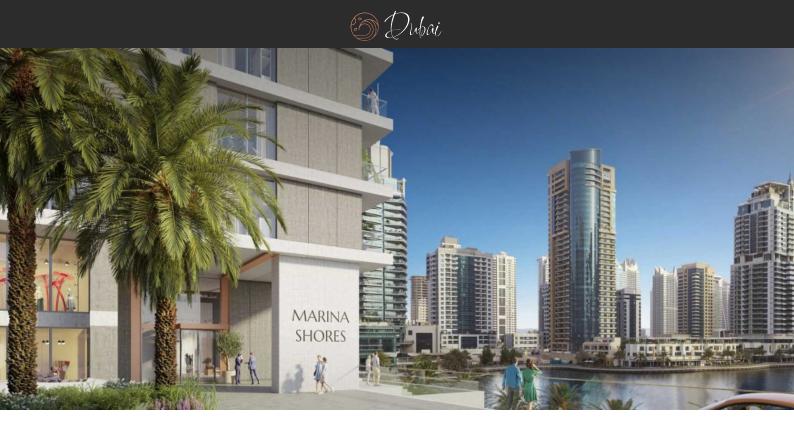

# APARTMENT 2 BEDROOMS IN MARINA SHORES, DUBAI MARINA (1052) AED 2 560 000

#### PARAMETERS

City Type Development Floor plan

Living space Completion date Dubai Apartment MARINA SHORES Apartment floor plan «103SQM E», 2 bedrooms in MARINA SHORES 103 m<sup>2</sup> IV quarter, 2026