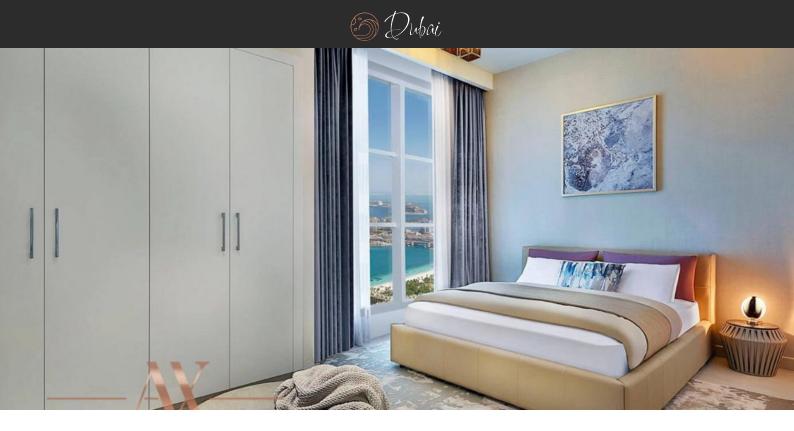

# APARTMENT 3 BEDROOMS IN MARINA ARCADE, DUBAI MARINA (384) AED 4 085 000

#### FEATURES

| • | Interior doors | • | Panoramic windows | • | Panoramic glazing | • | Bathroom furniture |
|---|----------------|---|-------------------|---|-------------------|---|--------------------|
| • | Balcony        | • | Internet          | • | Air Conditioners  | • | Built-in closet    |
| • | Flooring       | • | Finished          | • | Good quality      | • | Luxury real estate |
| • | Premium class  | • | Completed project | • | Tap water         | • | Electricity        |
|   |                |   |                   |   |                   |   |                    |