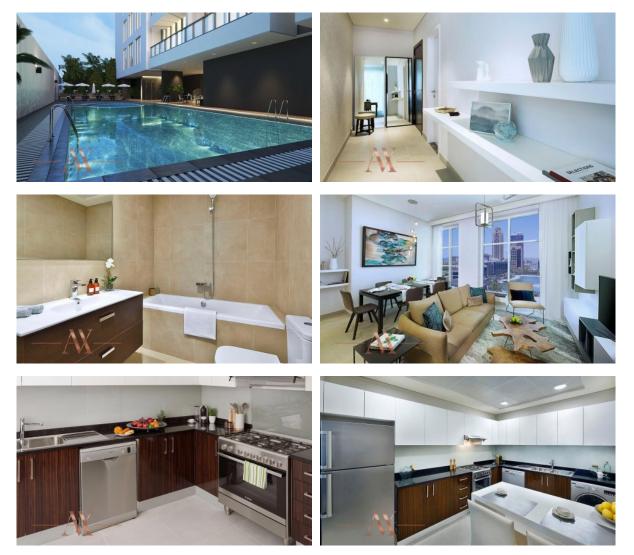

#### PHOTO GALLERY

## INDOOR FACILITIES

| • | Child-friendly | • | Restaurant   | • | Reception | • | Recreation area         |
|---|----------------|---|--------------|---|-----------|---|-------------------------|
| • | SPA centre     | • | Fitness room | • | Elevator  | • | Underground parking lot |

#### FEATURES

| • | Interior doors | • | Panoramic windows | • | Panoramic glazing | • | Bathroom furniture |
|---|----------------|---|-------------------|---|-------------------|---|--------------------|
| • | Balcony        | • | Internet          | • | Air Conditioners  | • | Built-in closet    |
| • | Flooring       | • | Finished          | • | Good quality      | • | Luxury real estate |
| • | Premium class  | • | Completed project | • | Tap water         | • | Electricity        |
|   |                |   |                   |   |                   |   |                    |