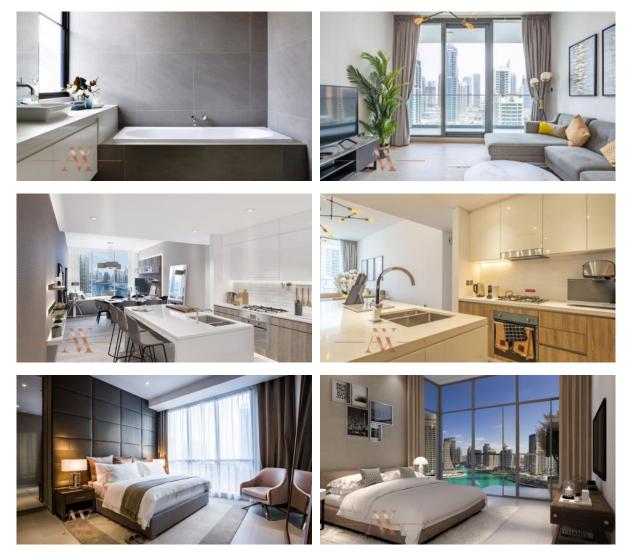

----------------------|---|-----------------------|---|-------------------------|
| FEATURES<br>• TV    | • | Internet                | • | Air Conditioners      |   |                         |
| INDOOR FACILITIES   |   |                         |   |                       |   |                         |
| Children's playroom | • | Cafe                    | • | Recreation area       | • | SPA centre              |
| Fitness room        | • | Elevator                | • | Covered parking       | • | Underground parking lot |
| OUTDOOR FEATURES    |   |                         |   |                       |   |                         |
| • CCTV              | • | Security                | • | Children's playground | • | Landscaped green area   |

Concierge
Swimming pool



## PHOTO GALLERY