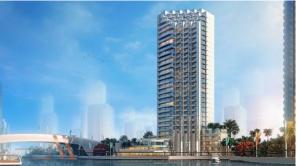

# PENTHOUSE 4 BEDROOMS IN LIV RESIDENCE, DUBAI MARINA (240) AED 16 490 000

#### PARAMETERS

City Type Development Living space To sea Completion date Dubai Penthouse LIV RESIDENCE 433 m<sup>2</sup> 500 m Il quarter, 2020