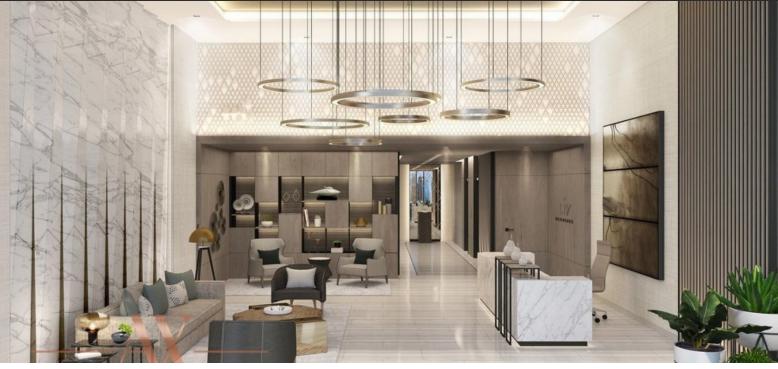

# PENTHOUSE 4 BEDROOMS IN LIV RESIDENCE, DUBAI MARINA (240) AED 16 490 000

#### PARAMETERS

City Type Development Living space To sea Completion date Dubai Penthouse LIV RESIDENCE 433 m<sup>2</sup> 500 m Il quarter, 2020





#### PROPERTY FEATURES

## LOCATION

•

| •                 | Close to the beach  | • | Close to the bus stop | • | Close to shopping malls | • | Prestigious district    |
|-------------------|---------------------|---|-----------------------|---|-------------------------|---|-------------------------|
| •                 | Sea nearby          |   |                       |   |                         |   |                         |
| FEATURES          |                     |   |                       |   |                         |   |                         |
| ٠