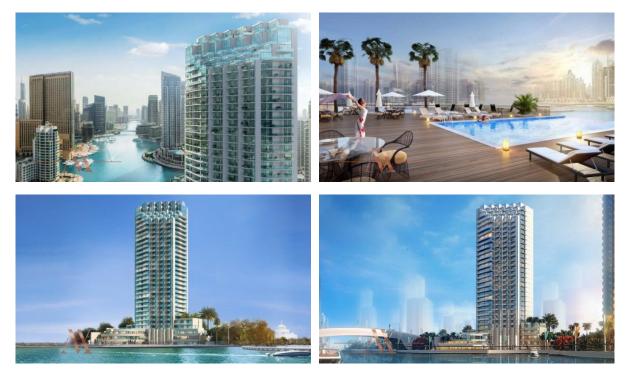

|   |                         |  |
| INDOOR FACILITIES |                     |   |                       |   |                         |   |                         |  |
| •                 | Children's playroom | • | Cafe                  | • | Recreation area         | • | SPA centre              |  |
| •                 | Fitness room        | • | Elevator              | • | Covered parking         | • | Underground parking lot |  |
| OUTDOOR FEATURES  |                     |   |                       |   |                         |   |                         |  |
| •                 | CCTV                | • | Security              | • | Children's playground   | • | Landscaped green area   |  |

| Concierge | • | Swimming pool |
|-----------|---|---------------|



## PHOTO GALLERY