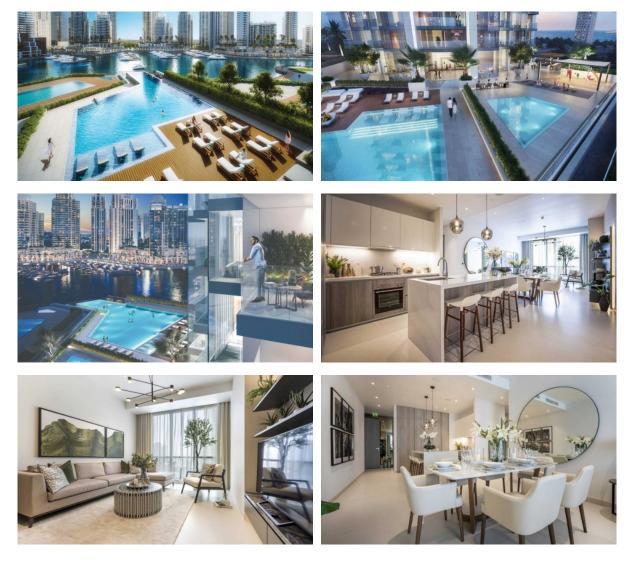

|
| ٠                 | SPA centre                     | • | Fitness room            | • | Pilates and yoga room | • | Elevator                      |
| OUTDOOR FEATURES  |                                |   |                         |   |                       |   |                               |
| •                 | Barbecue area                  | • | CCTV                    | • | Security              | • | Children's playground         |
| •                 | Children's pool                | • | Landscaped garden       | • | Community garden      | ٠ | Concierge                     |
| •                 | Park                           | • | Swimming pool           | • | Common area with pool | • | Running track                 |

Shop

•

Supermarket

•



## PHOTO GALLERY