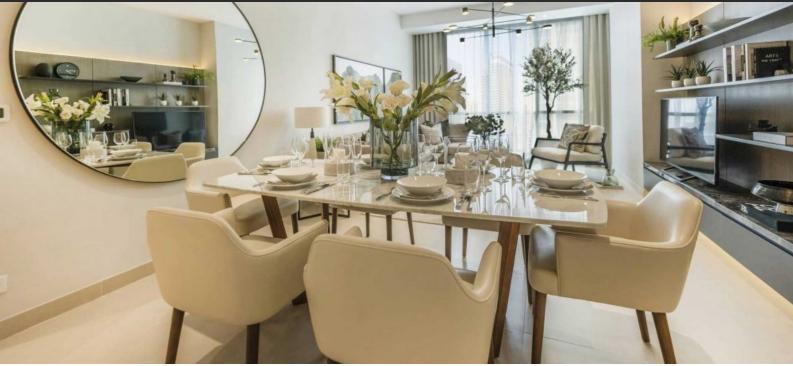

# APARTMENT 2 BEDROOMS IN LIV MARINA, DUBAI MARINA (1096) AED 3 480 000

## PARAMETERS

City Type Development Living space To sea To city center Completion date Dubai Apartment LIV MARINA 122 m<sup>2</sup> 900 m 21000 m Il quarter, 2025





#### PROPERTY FEATURES

# LOCATION

| •                 | Close to the beach             | • | Close to shopping malls | • | Close to schools      | • | Prestigious district          |
|-------------------|--------------------------------|---|-------------------------|---|-----------------------|---|-------------------------------|
| ۰                 | Close to international schools | • | Great location          | • | River harbour nearby  | ۰ | Close to a river or promenade |
| ٠                 | Sea nearby                     | • | Pond nearby