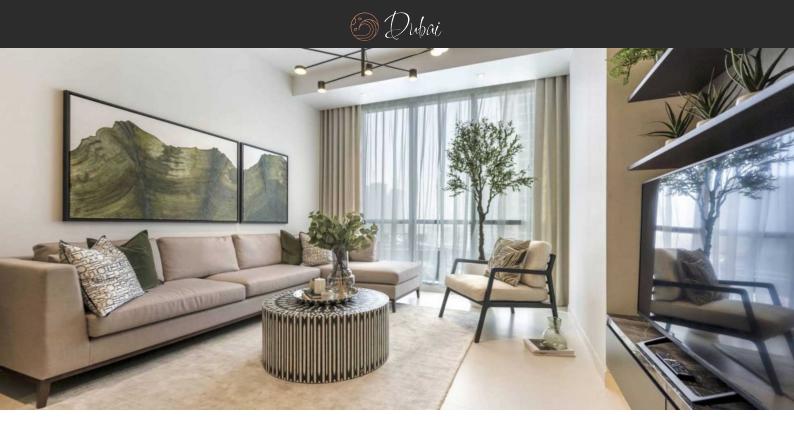

# APARTMENT 4 BEDROOMS IN LIV MARINA, DUBAI MARINA (1094) AED 23 990 000

### PARAMETERS

City Type Development Living space To sea To city center Completion date Dubai Apartment LIV MARINA 1022 m² 900 m 21000 m Il quarter, 2025





### PROPERTY FEATURES

## LOCATION

| •                 | Close to the beach             | • | Close to shopping malls | • | Close to schools      | • | Prestigious district          |
|-------------------|--------------------------------|---|-------------------------|---|-----------------------|---|-------------------------------|
| ۰                 | Close to international schools | • | Great location          | • | River harbour nearby  | ۰ | Close to a river or promenade |
| ٠                 | Sea nearby                     | • | Pond nearby