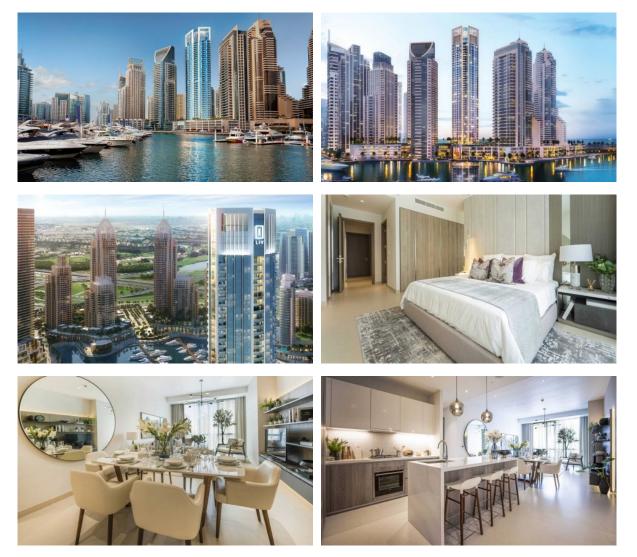

|
| ٠                 | SPA centre                     | • | Fitness room            | • | Pilates and yoga room | • | Elevator                      |
| OUTDOOR FEATURES  |                                |   |                         |   |                       |   |                               |
| •                 | Barbecue area                  | • | CCTV                    | • | Security              | • | Children's playground         |
| •                 | Children's pool                | • | Landscaped garden       | • | Community garden      | ٠ | Concierge                     |
| •                 | Park                           | • | Swimming pool           | • | Common area with pool | • | Running track                 |

Shop

•

Supermarket

•



## PHOTO GALLERY