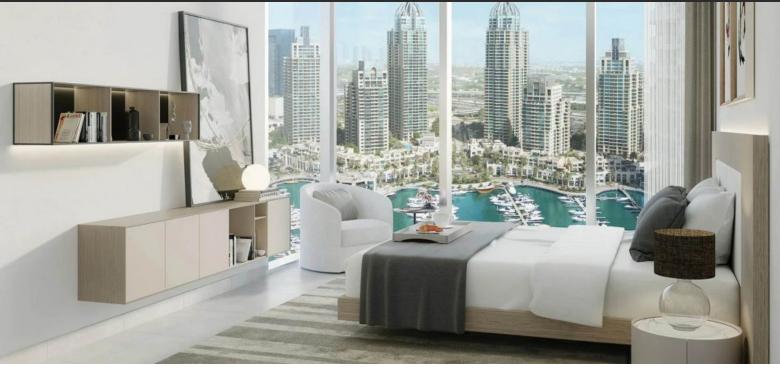

# PENTHOUSE 4 BEDROOMS IN LIV MARINA, DUBAI MARINA (1090) AED 24 999 548

#### PARAMETERS

City Type Development Living space To sea To city center Completion date Dubai Penthouse LIV MARINA 625 m<sup>2</sup> 900 m 21000 m Il quarter, 2025





#### PROPERTY FEATURES

### LOCATION

| •                 | Close to the beach             | • | Close to shopping malls | • | Close to schools      | • | Prestigious district          |
|-------------------|--------------------------------|---|-------------------------|---|-----------------------|---|-------------------------------|
| ۰                 | Close to international schools | • | Great location          | • | River harbour nearby  | ۰ | Close to a river or promenade |
| ٠                 | Sea nearby                     | • | Pond near