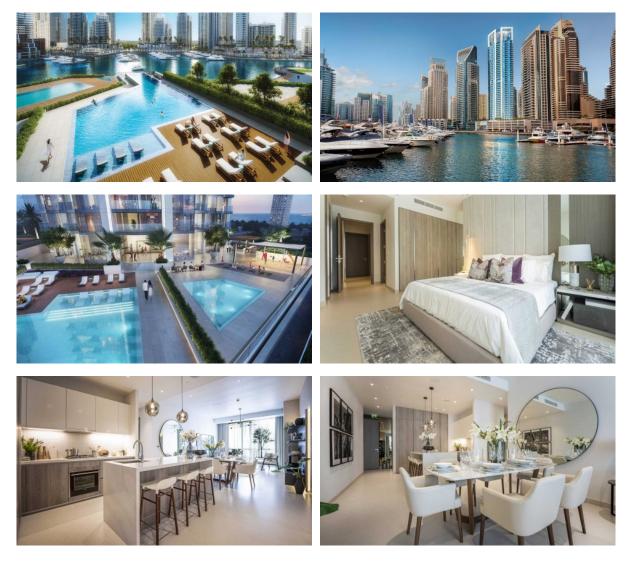

|
| ٠                 | SPA centre                     | • | Fitness room            | • | Pilates and yoga room | • | Elevator                      |
| OUTDOOR FEATURES  |                                |   |                         |   |                       |   |                               |
| •                 | Barbecue area                  | • | CCTV                    | • | Security              | • | Children's playground         |
| •                 | Children's pool                | • | Landscaped garden       | • | Community garden      | ٠ | Concierge                     |
| •                 | Park                           | • | Swimming pool           | • | Common area with pool | • | Running track                 |

Shop

•

Supermarket

•



## PHOTO GALLERY