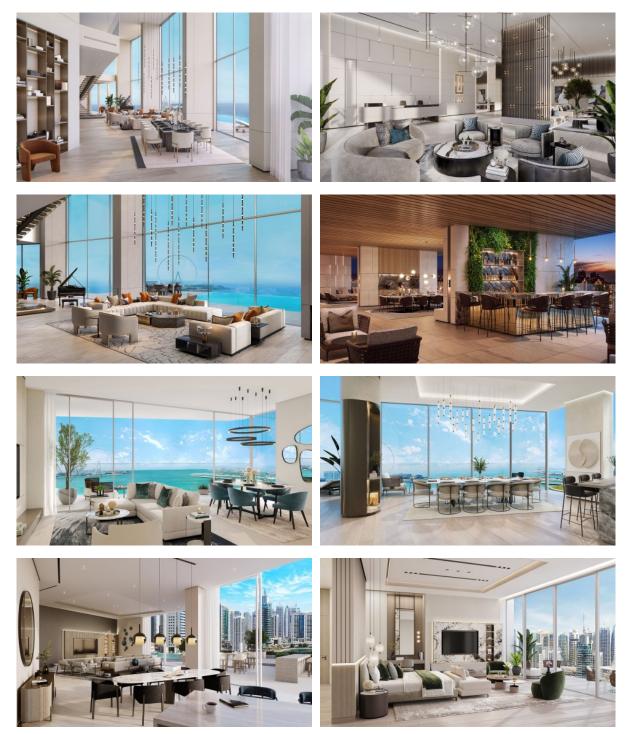

| Fitness room          | • | Pilates and yoga room            | • | Elevator                  |
| O  | JTDOOR FEATURES      |   |                       |   |                                  |   |                           |
| •  | Barbecue area        | • | CCTV                  | ٠ | Children's playground            | • | Children's pool           |
| •  | Landscaped garden    | • | Landscaped green area | • | Social and commercial facilities | • | Pets allowed              |
| •  | Car park             | • | Garden                | • | Well-developed facilities        | • | Swimming pool             |
|    |                      |   | <b>—</b> · ·          |   |                                  |   |                           |

Common area with pool
Tennis court



## PHOTO GALLERY