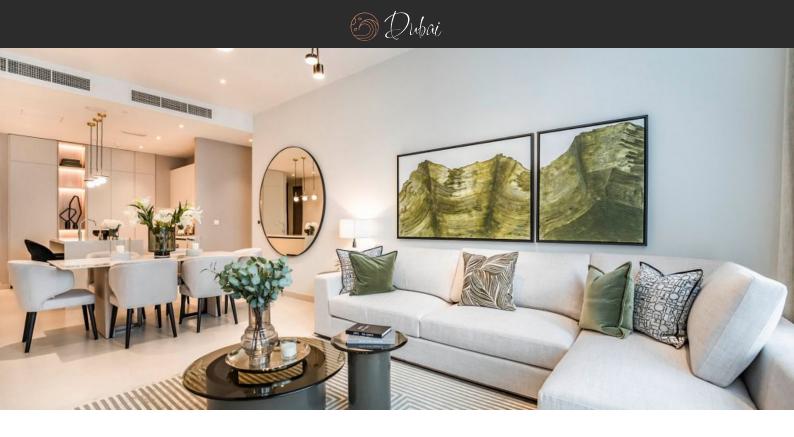

# PENTHOUSE 5 BEDROOMS IN LIV LUX, DUBAI MARINA (2136) AED 74 999 548

### PARAMETERS

| City            |       |
|-----------------|-------|
| Туре            |       |
| Development     |       |
| Living space    |       |
| To sea          |       |
| To city center  |       |
| Completion date | IV qu |
|                 |       |

Dubai Penthouse LIV LUX 1418 m<sup>2</sup> 500 m 21000 m quarter, 2026





#### PROPERTY FEATURES

## LOCATION

| •  | Close to the beach   | • | Close to the bus stop | ٠ | Close to shopping malls          | • | Close to the kindergarten |
|----|----------------------|---|-----------------------|---|----------------------------------|---|---------------------------|
| •  | Prestigious district | • | Great location        | ٠ | Sea nearby