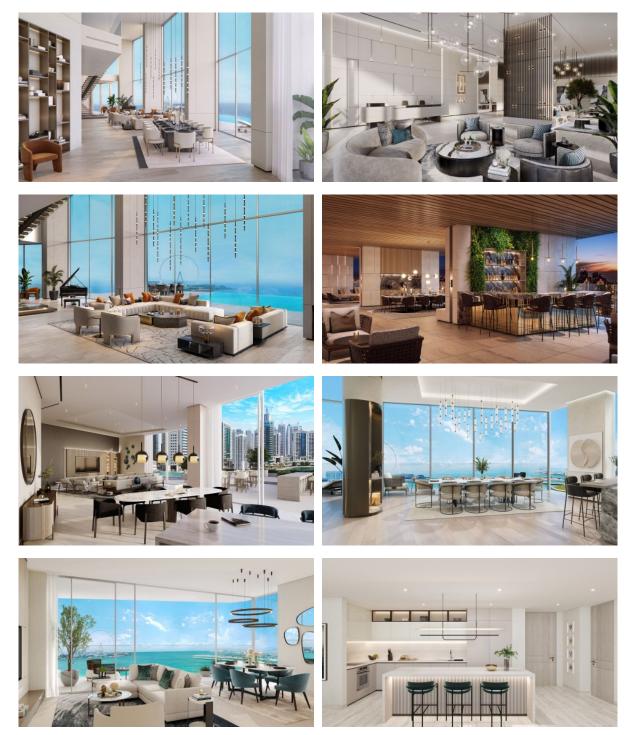

| Fitness room          | • | Pilates and yoga room            | • | Elevator                  |
| O  | JTDOOR FEATURES      |   |                       |   |                                  |   |                           |
| •  | Barbecue area        | • | CCTV                  | ٠ | Children's playground            | • | Children's pool           |
| •  | Landscaped garden    | • | Landscaped green area | • | Social and commercial facilities | • | Pets allowed              |
| •  | Car park             | • | Garden                | • | Well-developed facilities        | • | Swimming pool             |
|    |                      |   | <b>—</b> · ·          |   |                                  |   |                           |

Common area with pool
Tennis court



## PHOTO GALLERY