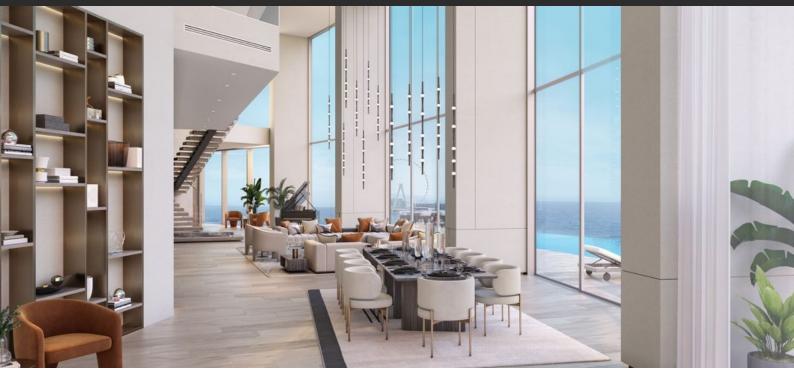

# APARTMENT 2 BEDROOMS IN LIV LUX, DUBAI MARINA (2129)

AED 4 379 548

# **PARAMETERS**

City Dubai
Type Apartment
Development LIV LUX
Living space 143 m²
To sea 500 m
To city center 21000 m
Completion date IV quarter, 2026





## PROPERTY FEATURES

#### **LOCATION**

Close to the beach
 Close to the bus stop
 Close to shopping malls
 Close to the kindergarten

Prestigious district
 Great location
 Sea nearby
 Panoramic view

Beautiful view

#### **FEATURES**

Panoramic windows
 Panoramic glazing
 Terrace
 Finished

New project

Tap water

Electricity

Driveway to the land plot

### **INDOOR FACILITIES**

Children's playroom
 Child-friendly
 Cafe
 Conference hall

Laundry
 Cinema
 Recreation area
 Steam room

SPA centre
 Fitness room
 Pilates and yoga room
 Elevator

#### **OUTDOOR FEAT