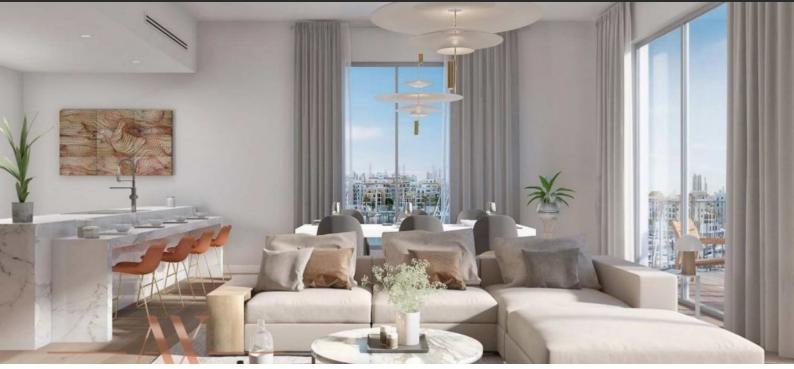

# APARTMENT 1 BEDROOM IN LE PONT, PORT DE LA MER (461) AED 2 550 000

# PARAMETERS

| City            | Dub             |
|-----------------|-----------------|
| Туре            | Apartme         |
| Development     | LE PON          |
| Rooms           | 1-              |
| Living space    | 77 r            |
| To sea          | 100             |
| Completion date | IV quarter, 202 |
|                 |                 |

Dubai partment E PONT 1+1 77 m<sup>2</sup> 100 m eer, 2021





#### PROPERTY FEATURES

## LOCATION

| •  | Close to the beach       | • | Close to shopping malls       | • | Close to schools           | • | Great location         |
|----|--------------------------|---|-------------------------------|---|----------------------------|---|------------------------|
| •  |