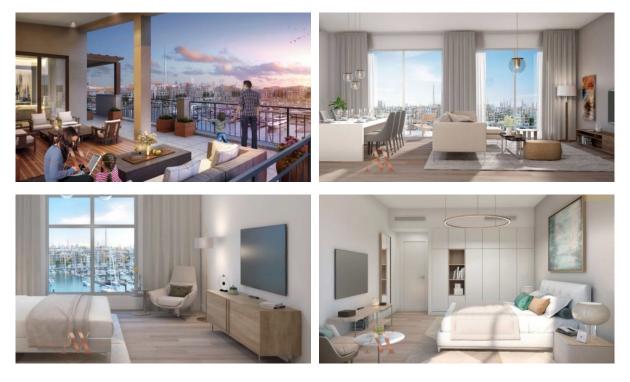

| • | Heating system                | • | Recreation area            | • | SPA centre             |
| •  | Fitness room             | • | Underground parking lot       |   |                            |   |                        |
| Ol | JTDOOR FEATURES          |   |                               |   |                            |   |                        |
| ۰  | CCTV                     | ۰ | Security                      | • | Children's playground      | ۰ | Children's pool        |
| ٠  | Landscaped garden        | ٠ | Transport accessibility       | ٠ | Fresh sea air              | ٠ | No industry facilities |
| •  | Promenade with amenities | • | Footpaths                     | • | Common area with pool      | • | Shop                   |

Supermarket



## PHOTO GALLERY