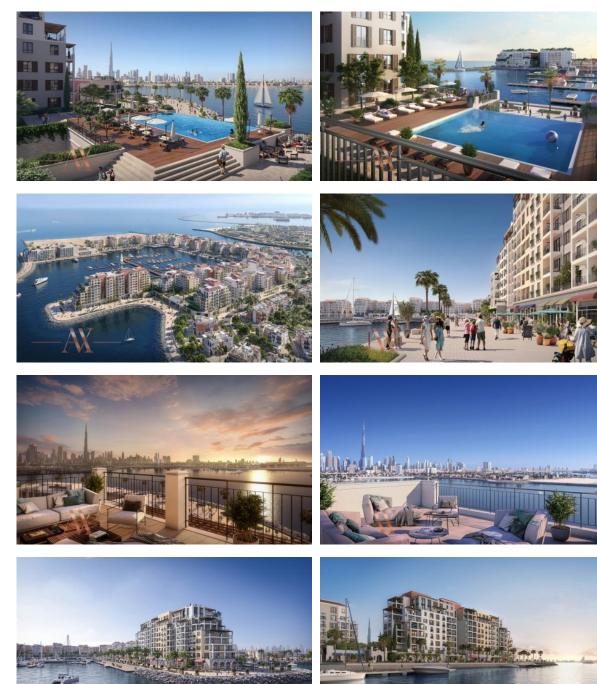

Cafe                    | • | Fitness room             | • | Marina                     |  |  |

## OUTDOOR FEATURES

| • | Barbecue area   | ٠ | CCTV                     | • | Security           | • | Children's playground   |
|---|-----------------|---|--------------------------|---|--------------------|---|-------------------------|
| ٠ | Children's pool | ٠ | Landscaped garden        | ٠ | Private yacht club | • | Transport accessibility |
| ٠ | Fresh sea air   | ٠ | No industry facilities   | ٠ | Community garden   | • | Private jetty           |
| • | Car park        | • | Promenade with amenities | • | Footpaths          | • | Benches                 |
|   | Swimming pool   | • | Running track            | • | Shop               |   |                         |



## PHOTO GALLERY