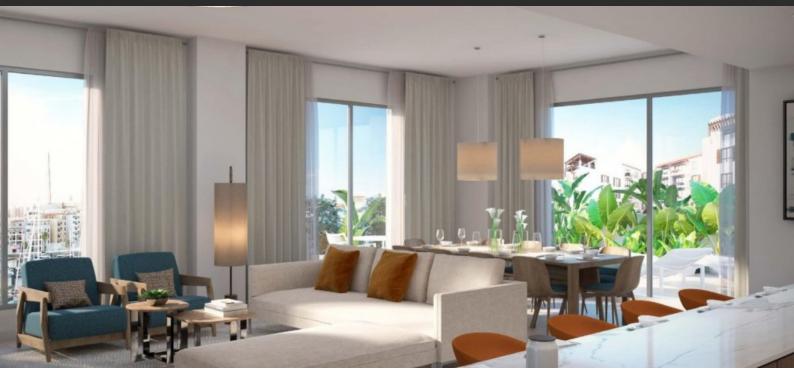

# APARTMENT 1 BEDROOM IN LA VOILE, PORT DE LA MER (799) AED 1 439 000

# **PARAMETERS**

City Dubai
Type Apartment
Development LA VOILE
Rooms 1+1
Living space 75 m²
To sea 100 m
Completion date I quarter, 2022





### PROPERTY FEATURES

# **LOCATION**

Close to the beach
 Close to a river or promenade
 Direct access to the beach
 Sea nearby

First sea line • Sea view • Beautiful view

#### **FEATURES**

Terrace
 Air Conditioners

# **INDOOR FACILITIES**

Children's playroom
 Restaurant
 Cafe
 SPA centre

• Fitness room • Minimarket • Covered parking • Marina

# **OUTDOOR FEATURES**

CCTV
 Security
 Children's playground
 Children's pool

School • Private yacht club • Private beach • Promenade with amenities

Swimming pool



# PHOTO GALLERY