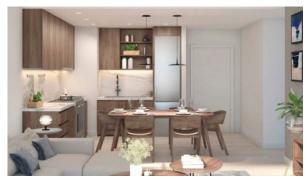

# APARTMENT 1 BEDROOM IN LA VOILE, PORT DE LA MER (799) AED 1 439 000

# **PARAMETERS**

City Dubai
Type Apartment
Development LA VOILE
Rooms 1+1
Living space 75 m²
To sea 100 m
Completion date I quarter, 2022





### PROPERTY FEATURES

# **LOCATION**

Close to the beach
 Close to a river or promenade
 Direct access to the beach
 Sea nearby

First sea line • Sea view • Beautiful view

#### **FEATURES**

Terrace
 Air Conditioners

# **INDOOR FACILITIES**

Children's playroom
 Restaurant
 Cafe
 SPA centre

• Fitness room • Minimarket • Covered parking • Marina

# **OUTDOOR FEATURES**

CCTV
 Security
 Children's playground
 Children's pool

School • Private yacht club • Private beach • Promenade with amenities

Swimming pool



# PHOTO GALLERY