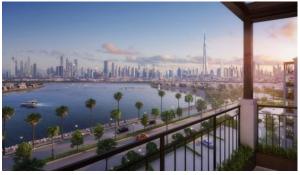

|
| Children's playroom | • | Restaurant                    | • | Cafe                       | • | SPA centre            |
| Fitness room        | • | Minimarket                    | • | Covered parking            | • | Marina                |
|                     |   |                               |   |                            |   |                       |
| OUTDOOR FEATURES    |   |                               |   |                            |   |                       |
| Barbecue area       | • | CCTV                          | • | Security                   | • | Children's playground |
| Children's pool     | • | School                        | • | Private yacht club         | • | Private beach         |

Promenade with amenities
Swimming pool



## PHOTO GALLERY