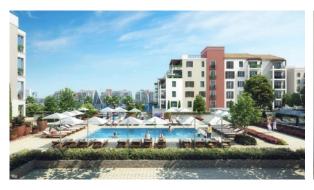

|
| Children's playroom | • | Restaurant                    | • | Cafe                       | • | SPA centre            |
| Fitness room        | • | Minimarket                    | • | Covered parking            | • | Marina                |
|                     |   |                               |   |                            |   |                       |
| OUTDOOR FEATURES    |   |                               |   |                            |   |                       |
| Barbecue area       | • | CCTV                          | • | Security                   | • | Children's playground |
| Children's pool     | • | School                        | • | Private yacht club         | • | Private beach         |

Promenade with amenities
Swimming pool



## PHOTO GALLERY