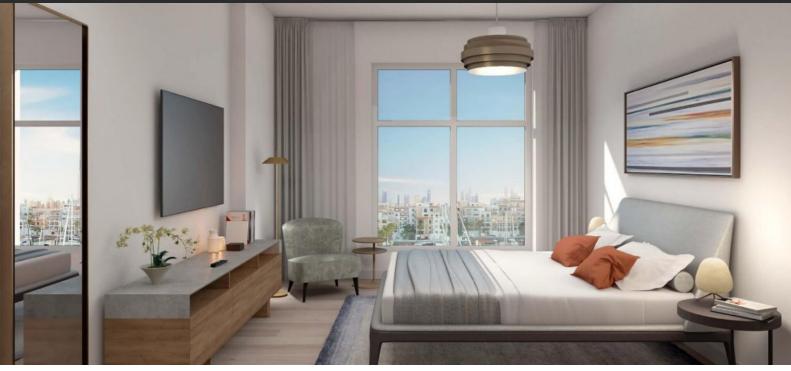

# APARTMENT 6 BEDROOMS IN LA VOILE, PORT DE LA MER (795) AED 14 005 000

## PARAMETERS

| City            |  |
|-----------------|--|
| Туре            |  |
| Development     |  |
| Living space    |  |
| To sea          |  |
| Completion date |  |

Dubai Apartment LA VOILE 518 m² 100 m I quarter, 2022





#### PROPERTY FEATURES

### LOCATION

| Close to the beach  | • | Close to a river or promenade | • | Direct access to the beach | • | Sea nearby            |
|---------------------|---|-------------------------------|---|----------------------------|---|-----------------------|
| First sea line      | • | Sea view                      | • | Beautiful view             |   |                       |
|                     |   |                               |   |