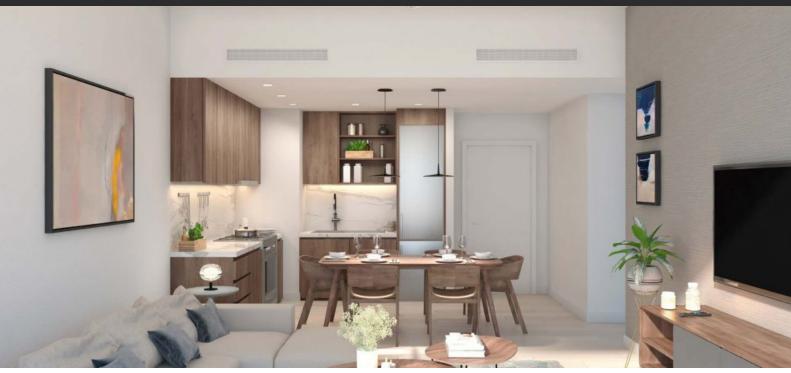

# APARTMENT 1 BEDROOM IN LA VOILE, PORT DE LA MER (794) AED 1 362 000

# **PARAMETERS**

City Dubai
Type Apartment
Development LA VOILE
Rooms 1+1
Living space 70 m²
To sea 100 m
Completion date I quarter, 2022





### PROPERTY FEATURES

# **LOCATION**

Close to the beach
 Close to a river or promenade
 Direct access to the beach
 Sea nearby

First sea line • Sea view • Beautiful view

#### **FEATURES**

Terrace
 Air Conditioners

# **INDOOR FACILITIES**

Children's playroom
 Restaurant
 Cafe
 SPA centre

• Fitness room • Minimarket • Covered parking • Marina

# **OUTDOOR FEATURES**

CCTV
 Security
 Children's playground
 Children's pool

School • Private yacht club • Private beach • Promenade with amenities

Swimming pool



# PHOTO GALLERY