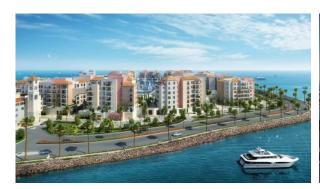

# APARTMENT 1 BEDROOM IN LA VOILE, PORT DE LA MER (794) AED 1 362 000

# **PARAMETERS**

City Dubai
Type Apartment
Development LA VOILE
Rooms 1+1
Living space 70 m²
To sea 100 m
Completion date I quarter, 2022





### PROPERTY FEATURES

# **LOCATION**

Close to the beach
 Close to a river or promenade
 Direct access to the beach
 Sea nearby

First sea line • Sea view • Beautiful view

#### **FEATURES**

Terrace
 Air Conditioners

# **INDOOR FACILITIES**

Children's playroom
 Restaurant
 Cafe
 SPA centre

• Fitness room • Minimarket • Covered parking • Marina

# **OUTDOOR FEATURES**

CCTV
 Security
 Children's playground
 Children's pool

School • Private yacht club • Private beach • Promenade with amenities

Swimming pool



# PHOTO GALLERY