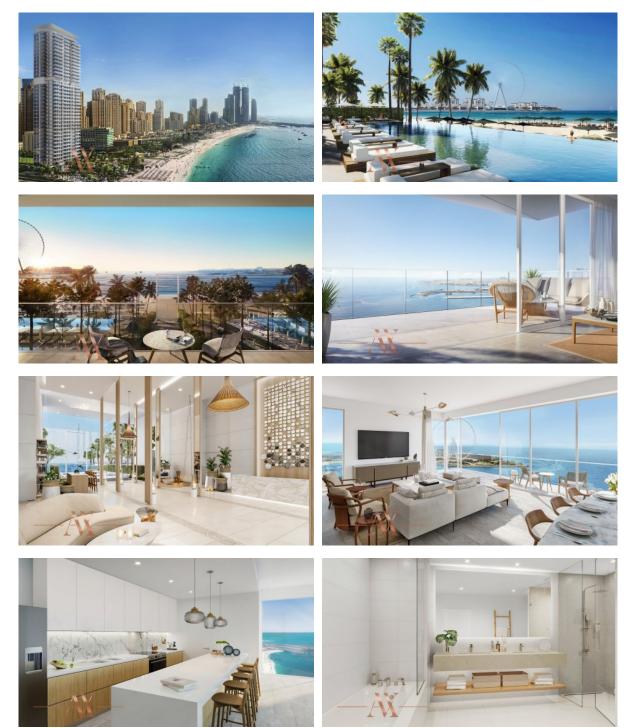

|                       |   |                 |
| FEATURES                   |   |                  |   |                       |   |                 |
| Finished                   | • | Ready to move in |   |                       |   |                 |
| INDOOR FACILITIES          |   |                  |   |                       |   |                 |
| Recreation area            | • | Fitness room     | • | Covered parking       |   |                 |
| OUTDOOR FEATURES           |   |                  |   |                       |   |                 |
| Barbecue area              | • | CCTV             | • | Children's playground | • | Children's pool |
| Car park                   | • | Swimming pool    |   |                       |   |                 |



## PHOTO GALLERY