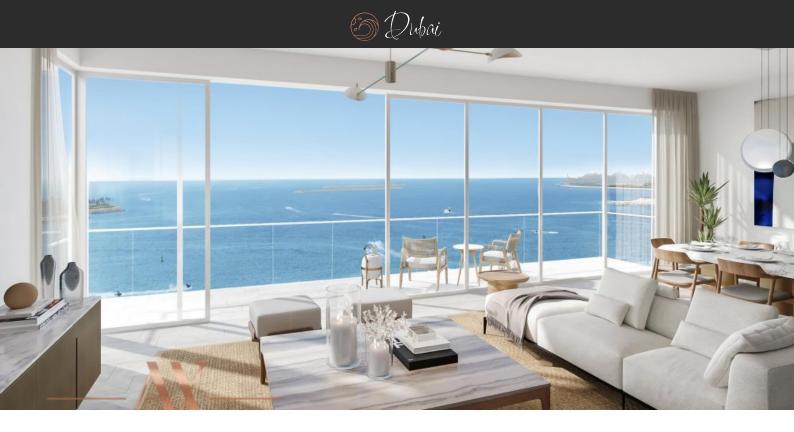

# APARTMENT 2 BEDROOMS IN LA VIE, JUMEIRAH BEACH RESIDENCE (323) AED 6 900 000

#### PARAMETERS

City Type Development Living space To sea Completion date Dubai Apartment LA VIE 130 m² 100 m II quarter, 2023

## LOCATION

| Close to the beach         | • | Close to schools | • | Prestigious district  | • | Great location  |
|----------------------------|---|------------------|---|-----------------------|---|-----------------|
| Direct access to the beach | • | Sea nearby       | • | First sea line        | • | Sea view        |
| Panoramic view             | • | Beautiful view   |   |                       |   |                 |
| FEATURES                   |   |                  |   |                       |   |                 |
| Finished                   | • | Ready to move in |   |                       |   |                 |
| INDOOR FACILITIES          |   |                  |   |                       |   |                 |
| Recreation area            | • | Fitness room     | • | Covered parking       |   |                 |
| OUTDOOR FEATURES           |   |                  |   |                       |   |                 |
| Barbecue area              | • | CCTV             | • | Children's playground | • | Children's pool |
| Car park                   | • | Swimming pool    |   |                       |   |                 |