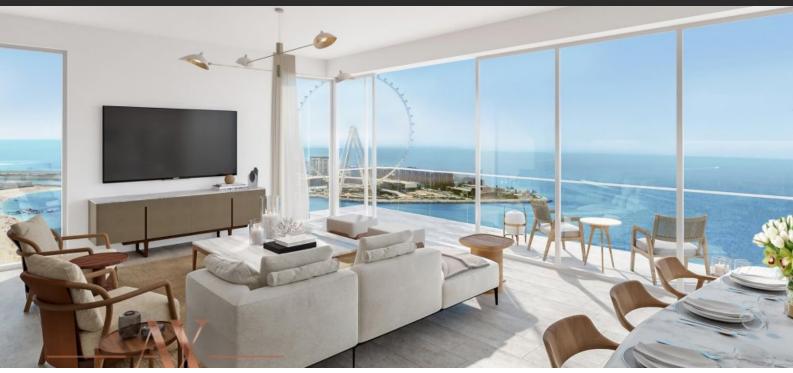

# APARTMENT 2 BEDROOMS IN LA VIE, JUMEIRAH BEACH RESIDENCE (322)

AED 6 500 000

## **PARAMETERS**

City Dubai
Type Apartment
Development LA VIE
Living space 130 m²
To sea 100 m
Completion date II quarter, 2023

### **LOCATION**

Close to the beach
 Close to schools
 Prestigious district
 Great location

Direct access to the beach
 Sea nearby
 First sea line
 Sea view

Panoramic view
 Beautiful view