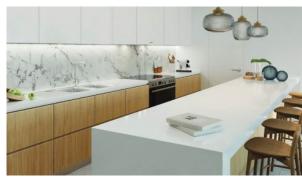

# PENTHOUSE 4 BEDROOMS IN LA VIE, JUMEIRAH BEACH RESIDENCE (2125)

AED 13 383 000

## **PARAMETERS**

City Dubai
Type Penthouse
Development LA VIE
Living space 413 m²
To sea 100 m
Completion date II quarter, 2023





#### PROPERTY FEATURES

### **LOCATION**

Close to the beach
 Close to schools
 Prestigious district
 Great location

Direct access to the beach
 Sea nearby
 First sea line
 Sea view

Panoramic view
 Beautiful view

### **FEATURES**

Finished
 Ready to move in

#### **INDOOR FACILITIES**

Recreation area
 Fitness room
 Covered parking

### OUTDOOR FEATURES

Barbecue area • CCTV • Children's playground • Children's pool

Car parkSwimming pool



# PHOTO GALLERY