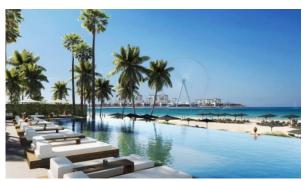

# PENTHOUSE 4 BEDROOMS IN LA VIE, JUMEIRAH BEACH RESIDENCE (2125)

AED 13 383 000

## **PARAMETERS**

City Dubai
Type Penthouse
Development LA VIE
Living space 413 m²
To sea 100 m
Completion date II quarter, 2023





#### PROPERTY FEATURES

### **LOCATION**

Close to the beach
 Close to schools
 Prestigious district
 Great location

Direct access to the beach
 Sea nearby
 First sea line
 Sea view

Panoramic view
 Beautiful view

### **FEATURES**

Finished
 Ready to move in

#### **INDOOR FACILITIES**

Recreation area
 Fitness room
 Covered parking

### OUTDOOR FEATURES

Barbecue area • CCTV • Children's playground • Children's pool

Car parkSwimming pool



# PHOTO GALLERY