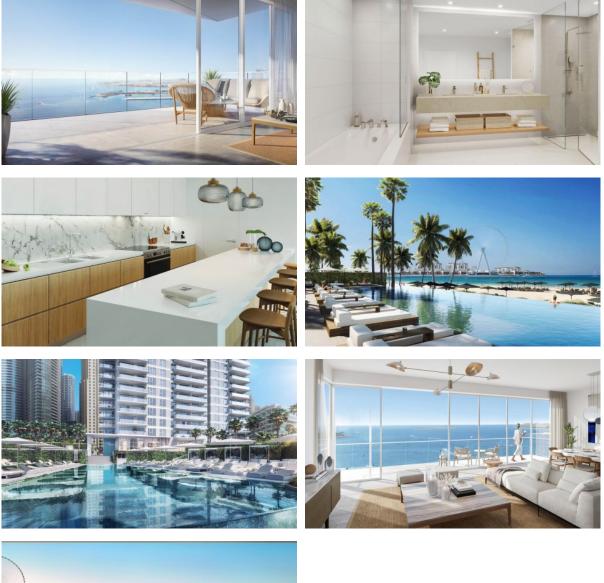

|   |                       |   |                 |
| FEATURES                   |   |                  |   |                       |   |                 |
| Finished                   | • | Ready to move in |   |                       |   |                 |
| INDOOR FACILITIES          |   |                  |   |                       |   |                 |
| Recreation area            | • | Fitness room     | • | Covered parking       |   |                 |
| OUTDOOR FEATURES           |   |                  |   |                       |   |                 |
| Barbecue area              | • | CCTV             | • | Children's playground | • | Children's pool |
| Car park                   | • | Swimming pool    |   |                       |   |                 |



# PHOTO GALLERY