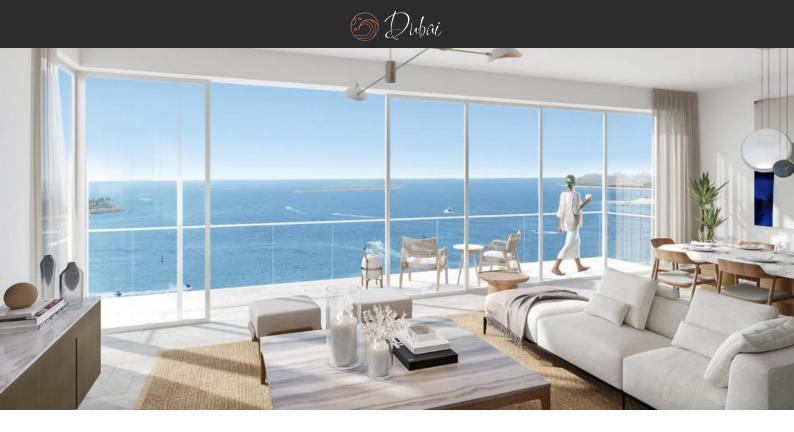

# APARTMENT 4 BEDROOMS IN LA VIE, JUMEIRAH BEACH RESIDENCE (2124) AED 7 361 000

#### PARAMETERS

City Type Development Living space To sea Completion date Dubai Apartment LA VIE 283 m² 100 m II quarter, 2023

# LOCATION

| Close to the beach         | • | Close to schools | • | Prestigious district  | • | Great location  |
|----------------------------|---|------------------|---|-----------------------|---|-----------------|
| Direct access to the beach | • | Sea nearby       | • | First sea line        | • | Sea view        |
| Panoramic view             | • | Beautiful view   |   |                       |   |                 |
| FEATURES                   |   |                  |   |                       |   |                 |
| Finished                   | • | Ready to move in |   |                       |   |                 |
| INDOOR FACILITIES          |   |                  |   |                       |   |                 |
| Recreation area            | • | Fitness room     | • | Covered parking       |   |                 |
| OUTDOOR FEATURES           |   |                  |   |                       |   |                 |
| Barbecue area              | • | CCTV             | • | Children's playground | • | Children's pool |
| Car park                   | • | Swimming pool    |   |                       |   |                 |