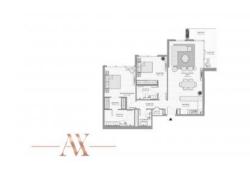

## **PARAMETERS**

Dubai City Type Apartment Development LA VIE Floor plan «LA VIE Floor plan 130SQM», 2

bedrooms, in LA VIE 130 m<sup>2</sup> 100 m

Living space To sea Completion date II quarter, 2023