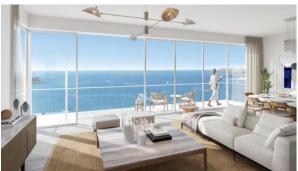

# APARTMENT 2 BEDROOMS IN LA VIE, JUMEIRAH BEACH RESIDENCE (2123)

AED 5 500 000

## **PARAMETERS**

Dubai City Type Apartment Development LA VIE Floor plan «LA VIE Floor plan 130SQM», 2

bedrooms, in LA VIE 130 m<sup>2</sup> 100 m

Living space To sea Completion date II quarter, 2023





#### PROPERTY FEATURES

### **LOCATION**

Close to the beach
Close to schools
Prestigious district
Great location

Direct access to the beach
Sea nearby
First sea line
Sea view

Panoramic view
Beautiful view

### **FEATURES**

Finished
Ready to move in

#### **INDOOR FACILITIES**

Recreation area
Fitness room
Covered parking

### OUTDOOR FEATURES

Barbecue area • CCTV • Children's playground • Children's pool

Car parkSwimming pool



# PHOTO GALLERY