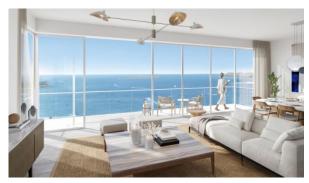

# APARTMENT 1 BEDROOM IN LA VIE, JUMEIRAH BEACH RESIDENCE (2121)

AED 3 100 000

## **PARAMETERS**

City Dubai
Type Apartment
Development LA VIE
Rooms 1+1
Living space 85 m²
To sea 100 m
Completion date II quarter, 2023





#### PROPERTY FEATURES

### **LOCATION**

Close to the beach
 Close to schools
 Prestigious district
 Great location

Direct access to the beach
 Sea nearby
 First sea line
 Sea view

Panoramic view
 Beautiful view

### **FEATURES**

Finished
 Ready to move in

#### **INDOOR FACILITIES**

Recreation area
 Fitness room
 Covered parking

### OUTDOOR FEATURES

Barbecue area • CCTV • Children's playground • Children's pool

Car parkSwimming pool



# PHOTO GALLERY