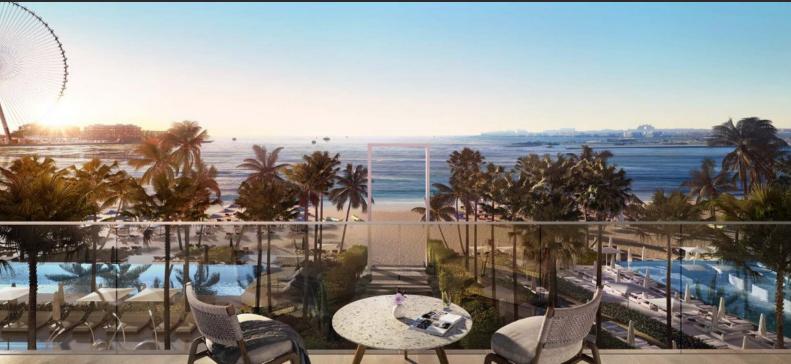

# APARTMENT 3 BEDROOMS IN LA VIE, JUMEIRAH BEACH RESIDENCE (2120) AED 11 200 000

#### PARAMETERS

City Type Development Living space To sea Completion date Dubai Apartment LA VIE 182 m² 100 m II quarter, 2023

# LOCATION

| Close to the beach         | • | Close to schools | • | Prestigious district  | • | Great location  |
|----------------------------|---|------------------|---|-----------------------|---|-----------------|
| Direct access to the beach | • | Sea nearby       | • | First sea line        | • | Sea view        |
| Panoramic view             | • | Beautiful view   |   |                       |   |                 |
| FEATURES                   |   |                  |   |                       |   |                 |
| Finished                   | • | Ready to move in |   |                       |   |                 |
| INDOOR FACILITIES          |   |                  |   |                       |   |                 |
| Recreation area            | • | Fitness room     | • | Covered parking       |   |                 |
| OUTDOOR FEATURES           |   |                  |   |                       |   |                 |
| Barbecue area              | • | CCTV             | • | Children's playground | • | Children's pool |
| Car park                   | • | Swimming pool    |   |                       |   |                 |