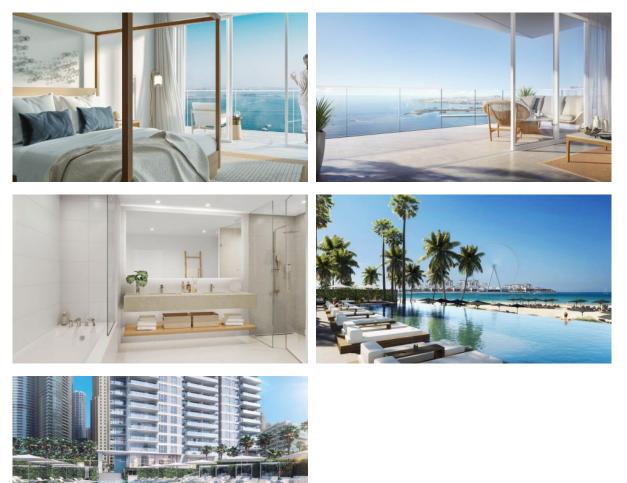

|   |                       |   |                 |
| FEATURES                   |   |                  |   |                       |   |                 |
| Finished                   | • | Ready to move in |   |                       |   |                 |
| INDOOR FACILITIES          |   |                  |   |                       |   |                 |
| Recreation area            | • | Fitness room     | • | Covered parking       |   |                 |
| OUTDOOR FEATURES           |   |                  |   |                       |   |                 |
| Barbecue area              | • | CCTV             | • | Children's playground | • | Children's pool |
| Car park                   | • | Swimming pool    |   |                       |   |                 |



# PHOTO GALLERY