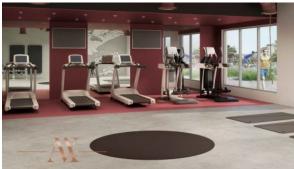

# LA SIRENE BY THE SEA

AED 1 290 000 - 6 910 000

## **PARAMETERS**

City Dubai
Type Development
Bedrooms 1, 2, 3, 4
To sea 100 m
Completion date III quarter, 2024





#### PROPERTY FEATURES

#### **LOCATION**

Close to shopping malls
 Prestigious district
 Direct access to the beach
 Sea nearby

First sea line
 Sea view
 Pool view
 City view

Panoramic view
 Street view
 Beautiful view

### **FEATURES**

Panoramic windows
 Balcony
 Terrace
 Internet

Air Conditioners
 Finished
 Luxury real estate
 At the middle stage of construction

### **INDOOR FACILITIES**

Restaurant • Cafe • Elevator • Covered parking

### **OUTDOOR FEATURES**

Barbecue area
 CCTV
 Security
 Children's playground

Children's pool
 Transport accessibility
 Park
 Swimming pool

Running track



## PHOTO GALLERY