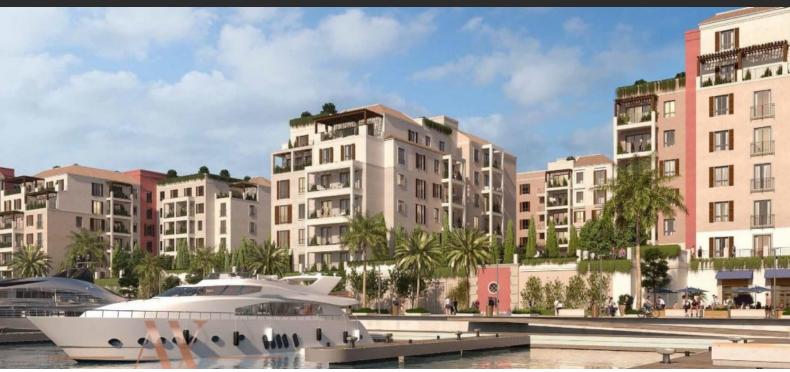

# LA SIRENE BY THE SEA

AED 1 290 000 - 6 910 000

## **PARAMETERS**

City Dubai
Type Development
Bedrooms 1, 2, 3, 4
To sea 100 m
Completion date III quarter, 2024





#### PROPERTY FEATURES

#### **LOCATION**

Close to shopping malls
 Prestigious district
 Direct access to the beach
 Sea nearby

First sea line
 Sea view
 Pool view
 City view

Panoramic view
 Street view
 Beautiful view

### **FEATURES**

Panoramic windows
 Balcony
 Terrace
 Internet

Air Conditioners
 Finished
 Luxury real estate
 At the middle stage of construction

### **INDOOR FACILITIES**

Restaurant • Cafe • Elevator • Covered parking

### **OUTDOOR FEATURES**

Barbecue area
 CCTV
 Security
 Children's playground

Children's pool
 Transport accessibility
 Park
 Swimming pool

Running track



## PHOTO GALLERY