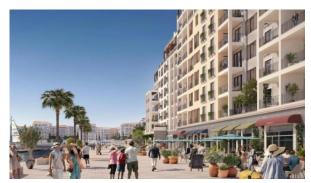

# LA SIRENE BY THE SEA

AED 1 290 000 - 6 910 000

## **PARAMETERS**

City Dubai
Type Development
Bedrooms 1, 2, 3, 4
To sea 100 m
Completion date III quarter, 2024





#### PROPERTY FEATURES

#### **LOCATION**

Close to shopping malls
 Prestigious district
 Direct access to the beach
 Sea nearby

First sea line
 Sea view
 Pool view
 City view

Panoramic view
 Street view
 Beautiful view

### **FEATURES**

Panoramic windows
 Balcony
 Terrace
 Internet

Air Conditioners
 Finished
 Luxury real estate
 At the middle stage of construction

### **INDOOR FACILITIES**

Restaurant • Cafe • Elevator • Covered parking

### **OUTDOOR FEATURES**

Barbecue area
 CCTV
 Security
 Children's playground

Children's pool
 Transport accessibility
 Park
 Swimming pool

Running track



## PHOTO GALLERY