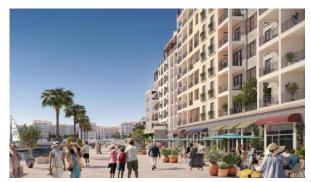

DE LA MER (391) AED 6 910 000

### **PARAMETERS**

City Dubai
Type Apartment
Development LA SIRENE
Living space 260 m²
To sea 100 m
Completion date III quarter, 2024





#### PROPERTY FEATURES

#### **LOCATION**

Close to shopping malls
 Prestigious district
 Direct access to the beach
 Sea nearby

First sea line
 Sea view
 Pool view
 City view

Panoramic view
 Street view
 Beautiful view

#### **FEATURES**

Panoramic windows
 Balcony
 Terrace
 Internet

Air Conditioners
 Finished
 Luxury real estate
 At the middle stage of construction

#### **INDOOR FACILITIES**

Restaurant • Cafe • Elevator • Covered parking

#### **OUTDOOR FEATURES**

Barbecue area
 CCTV
 Security
 Children's playground

Children's pool
 Transport accessibility
 Park
 Swimming pool

Running track



## PHOTO GALLERY