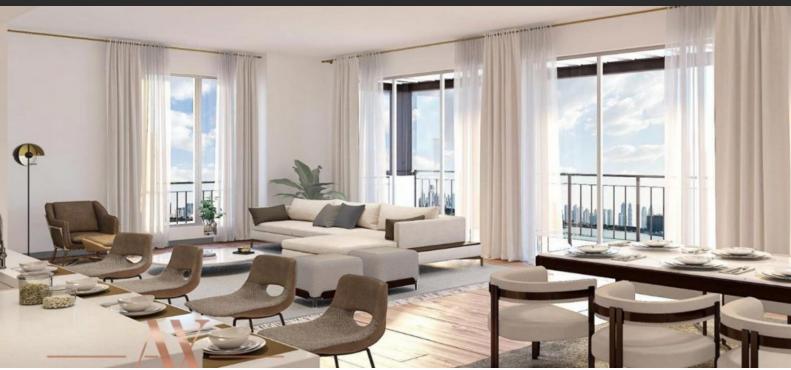

# APARTMENT 4 BEDROOMS IN LA SIRENE, PORT DE LA MER (391) AED 6 910 000

### **PARAMETERS**

City Dubai
Type Apartment
Development LA SIRENE
Living space 260 m²
To sea 100 m
Completion date III quarter, 2024





#### PROPERTY FEATURES

#### **LOCATION**

Close to shopping malls
 Prestigious district
 Direct access to the beach
 Sea nearby

First sea line
 Sea view
 Pool view
 City view

Panoramic view
 Street view
 Beautiful view

#### **FEATURES**

Panoramic windows
 Balcony
 Terrace
 Internet

Air Conditioners
 Finished
 Luxury real estate
 At the middle stage of construction

#### **INDOOR FACILITIES**

Restaurant • Cafe • Elevator • Covered parking

#### **OUTDOOR FEATURES**

Barbecue area
 CCTV
 Security
 Children's playground

Children's pool
 Transport accessibility
 Park
 Swimmi