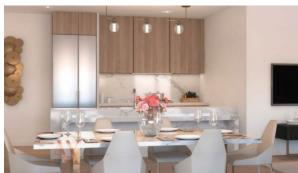

MER (391) AED 6 910 000

### **PARAMETERS**

City Dubai
Type Apartment
Development LA SIRENE
Living space 260 m²
To sea 100 m
Completion date III quarter, 2024





#### PROPERTY FEATURES

#### **LOCATION**

Close to shopping malls
 Prestigious district
 Direct access to the beach
 Sea nearby

First sea line
 Sea view
 Pool view
 City view

Panoramic view
 Street view
 Beautiful view

#### **FEATURES**

Panoramic windows
 Balcony
 Terrace
 Internet

Air Conditioners
 Finished
 Luxury real estate
 At the middle stage of construction

#### **INDOOR FACILITIES**

Restaurant • Cafe • Elevator • Covered parking

#### **OUTDOOR FEATURES**

Barbecue area
 CCTV
 Security
 Children's playground

Children's pool
 Transport accessibility
 Park
 Swimming pool

Running track



## PHOTO GALLERY