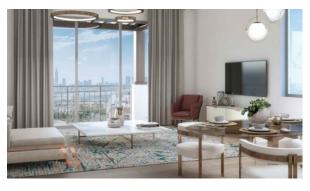

(391) AED 6 910 000

### **PARAMETERS**

City Dubai
Type Apartment
Development LA SIRENE
Living space 260 m²
To sea 100 m
Completion date III quarter, 2024





#### PROPERTY FEATURES

#### **LOCATION**

Close to shopping malls
 Prestigious district
 Direct access to the beach
 Sea nearby

First sea line
 Sea view
 Pool view
 City view

Panoramic view
 Street view
 Beautiful view

#### **FEATURES**

Panoramic windows
 Balcony
 Terrace
 Internet

Air Conditioners
 Finished
 Luxury real estate
 At the middle stage of construction

#### **INDOOR FACILITIES**

Restaurant • Cafe • Elevator • Covered parking

#### **OUTDOOR FEATURES**

Barbecue area
 CCTV
 Security
 Children's playground

Children's pool
 Transport accessibility
 Park
 Swimming pool

Running track



## PHOTO GALLERY