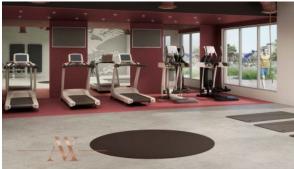

LA MER (391) AED 6 910 000

### **PARAMETERS**

City Dubai
Type Apartment
Development LA SIRENE
Living space 260 m²
To sea 100 m
Completion date III quarter, 2024





#### PROPERTY FEATURES

#### **LOCATION**

Close to shopping malls
 Prestigious district
 Direct access to the beach
 Sea nearby

First sea line
 Sea view
 Pool view
 City view

Panoramic view
 Street view
 Beautiful view

#### **FEATURES**

Panoramic windows
 Balcony
 Terrace
 Internet

Air Conditioners
 Finished
 Luxury real estate
 At the middle stage of construction

#### **INDOOR FACILITIES**

Restaurant • Cafe • Elevator • Covered parking

#### **OUTDOOR FEATURES**

Barbecue area
 CCTV
 Security
 Children's playground

Children's pool
 Transport accessibility
 Park
 Swimming pool

Running track



## PHOTO GALLERY