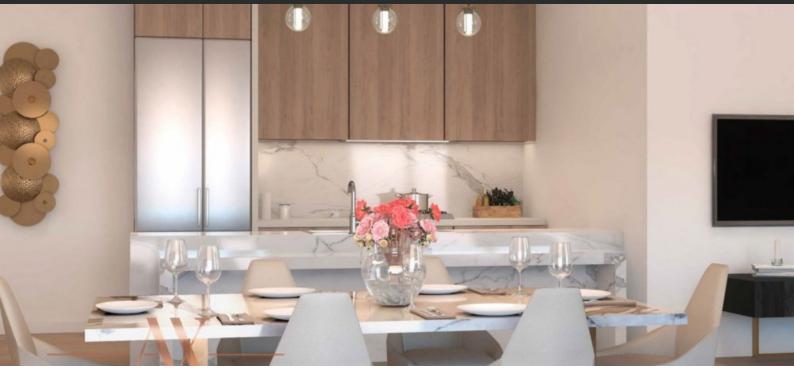

# APARTMENT 3 BEDROOMS IN LA SIRENE, PORT DE LA MER (390) AED 4 170 000

### PARAMETERS

City Type Development Living space To sea Completion date Dubai Apartment LA SIRENE 189 m² 100 m III quarter, 2024





## PROPERTY FEATURES

# LOCATION

| Close to shopping malls | Prestigious district | Direct access to the beach | Sea nearby                          |
|-------------------------|----------------------|----------------------------|-------------------------------------|
| First sea line          | Sea view             | Pool view                  | City view                           |
| Panoramic view          | Street view          | Beautiful view             |                                     |
| FEATURES                |                      |                            |