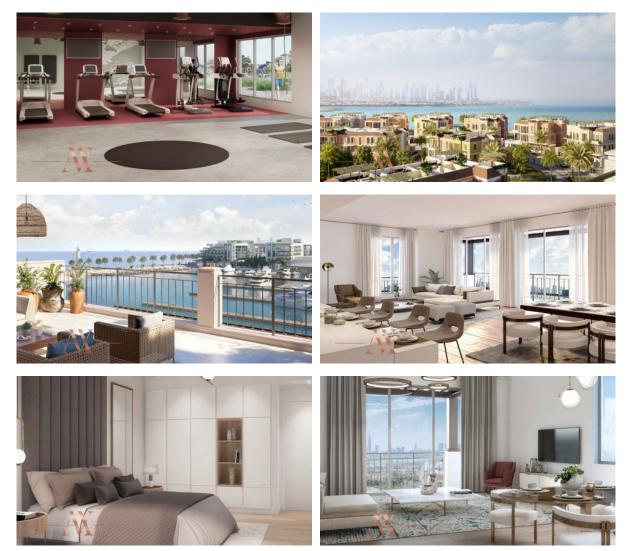

INDOOR FACILITIES       |                      |                            |                                     |
| Restaurant              | • Cafe               | Elevator                   | Covered parking                     |
| OUTDOOR FEATURES        |                      |                            |                                     |
| Barbecue area           | • CCTV               | Security                   | Children's playground               |

| • | Barbecue area   | • | CCTV                    | • | Security | • | Children's playground |
|---|-----------------|---|-------------------------|---|----------|---|-----------------------|
| • | Children's pool | • | Transport accessibility | • | Park     | • | Swimming pool         |

Running track



### PHOTO GALLERY