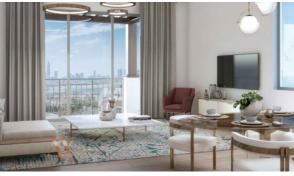

(389) AED 2 342 000

### **PARAMETERS**

City Dubai
Type Apartment
Development LA SIRENE
Living space 113 m²
To sea 100 m
Completion date III quarter, 2024





#### PROPERTY FEATURES

#### **LOCATION**

Close to shopping malls
 Prestigious district
 Direct access to the beach
 Sea nearby

First sea line
 Sea view
 Pool view
 City view

Panoramic view
 Street view
 Beautiful view

#### **FEATURES**

Panoramic windows
 Balcony
 Terrace
 Internet

Air Conditioners
 Finished
 Luxury real estate
 At the middle stage of construction

#### **INDOOR FACILITIES**

Restaurant • Cafe • Elevator • Covered parking

#### **OUTDOOR FEATURES**

Barbecue area
 CCTV
 Security
 Children's playground

Children's pool
 Transport accessibility
 Park
 Swimming pool

Running track



## PHOTO GALLERY