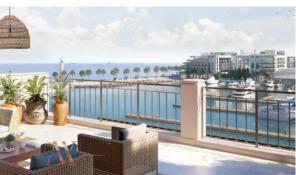

MER (389) AED 2 342 000

### **PARAMETERS**

City Dubai
Type Apartment
Development LA SIRENE
Living space 113 m²
To sea 100 m
Completion date III quarter, 2024





#### PROPERTY FEATURES

#### **LOCATION**

Close to shopping malls
 Prestigious district
 Direct access to the beach
 Sea nearby

First sea line
 Sea view
 Pool view
 City view

Panoramic view
 Street view
 Beautiful view

#### **FEATURES**

Panoramic windows
 Balcony
 Terrace
 Internet

Air Conditioners
 Finished
 Luxury real estate
 At the middle stage of construction

#### **INDOOR FACILITIES**

Restaurant • Cafe • Elevator • Covered parking

#### **OUTDOOR FEATURES**

Barbecue area
 CCTV
 Security
 Children's playground

Children's pool
 Transport accessibility
 Park
 Swimming pool

Running track



## PHOTO GALLERY