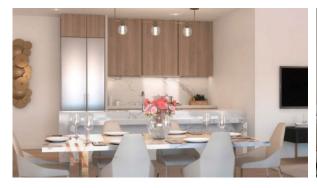

R (389) AED 2 342 000

### **PARAMETERS**

City Dubai
Type Apartment
Development LA SIRENE
Living space 113 m²
To sea 100 m
Completion date III quarter, 2024





#### PROPERTY FEATURES

#### **LOCATION**

Close to shopping malls
 Prestigious district
 Direct access to the beach
 Sea nearby

First sea line
 Sea view
 Pool view
 City view

Panoramic view
 Street view
 Beautiful view

#### **FEATURES**

Panoramic windows
 Balcony
 Terrace
 Internet

Air Conditioners
 Finished
 Luxury real estate
 At the middle stage of construction

#### **INDOOR FACILITIES**

Restaurant • Cafe • Elevator • Covered parking

#### **OUTDOOR FEATURES**

Barbecue area
 CCTV
 Security
 Children's playground

Children's pool
 Transport accessibility
 Park
 Swimming pool

Running track



## PHOTO GALLERY