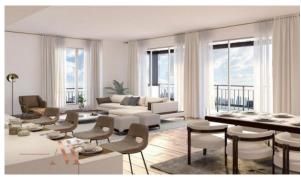

A MER (389) AED 2 342 000

### **PARAMETERS**

City Dubai
Type Apartment
Development LA SIRENE
Living space 113 m²
To sea 100 m
Completion date III quarter, 2024





#### PROPERTY FEATURES

#### **LOCATION**

Close to shopping malls
 Prestigious district
 Direct access to the beach
 Sea nearby

First sea line
 Sea view
 Pool view
 City view

Panoramic view
 Street view
 Beautiful view

#### **FEATURES**

Panoramic windows
 Balcony
 Terrace
 Internet

Air Conditioners
 Finished
 Luxury real estate
 At the middle stage of construction

#### **INDOOR FACILITIES**

Restaurant • Cafe • Elevator • Covered parking

#### **OUTDOOR FEATURES**

Barbecue area
 CCTV
 Security
 Children's playground

Children's pool
 Transport accessibility
 Park
 Swimming pool

Running track



## PHOTO GALLERY