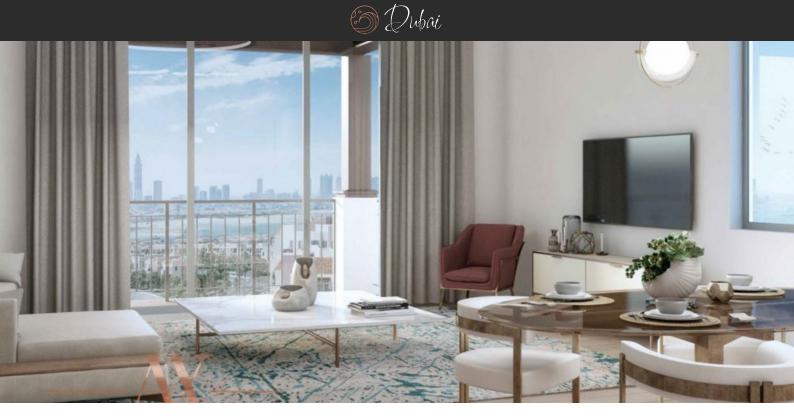

# APARTMENT 1 BEDROOM IN LA SIRENE, PORT DE LA MER (388) AED 1 290 000

### **PARAMETERS**

City Dubai
Type Apartment
Development LA SIRENE
Rooms 1+1
Living space 64 m²
To sea 100 m
Completion date III quarter, 2024





#### PROPERTY FEATURES

#### **LOCATION**

Close to shopping malls
 Prestigious district
 Direct access to the beach
 Sea nearby

First sea line
 Sea view
 Pool view
 City view

Panoramic view
 Street view
 Beautiful view

#### **FEATURES**

Panoramic windows
 Balcony
 Terrace
 Internet

Air Conditioners
 Finished
 Luxury real estate
 At the middle stage of construction

#### **INDOOR FACILITIES**

Restaurant • Cafe • Elevator • Covered parking

#### **OUTDOOR FEATURES**

Barbecue area
 CCTV
 Security
 Children's playground

Children's pool
 Transport accessibility
 Park