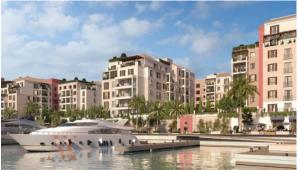

388) AED 1 290 000

### **PARAMETERS**

City Dubai
Type Apartment
Development LA SIRENE
Rooms 1+1
Living space 64 m²
To sea 100 m
Completion date III quarter, 2024





#### PROPERTY FEATURES

#### **LOCATION**

Close to shopping malls
 Prestigious district
 Direct access to the beach
 Sea nearby

First sea line
 Sea view
 Pool view
 City view

Panoramic view
 Street view
 Beautiful view

#### **FEATURES**

Panoramic windows
 Balcony
 Terrace
 Internet

Air Conditioners
 Finished
 Luxury real estate
 At the middle stage of construction

#### **INDOOR FACILITIES**

Restaurant • Cafe • Elevator • Covered parking

#### **OUTDOOR FEATURES**

Barbecue area
 CCTV
 Security
 Children's playground

Children's pool
 Transport accessibility
 Park
 Swimming pool

Running track



## PHOTO GALLERY