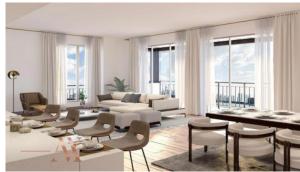

8) AED 1 290 000

### **PARAMETERS**

City Dubai
Type Apartment
Development LA SIRENE
Rooms 1+1
Living space 64 m²
To sea 100 m
Completion date III quarter, 2024





#### PROPERTY FEATURES

#### **LOCATION**

Close to shopping malls
 Prestigious district
 Direct access to the beach
 Sea nearby

First sea line
 Sea view
 Pool view
 City view

Panoramic view
 Street view
 Beautiful view

#### **FEATURES**

Panoramic windows
 Balcony
 Terrace
 Internet

Air Conditioners
 Finished
 Luxury real estate
 At the middle stage of construction

#### **INDOOR FACILITIES**

Restaurant • Cafe • Elevator • Covered parking

#### **OUTDOOR FEATURES**

Barbecue area
 CCTV
 Security
 Children's playground

Children's pool
 Transport accessibility
 Park
 Swimming pool

Running track



## PHOTO GALLERY