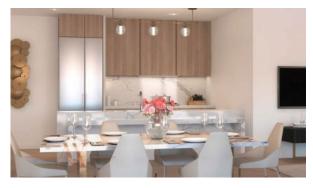

ED 1 290 000

### **PARAMETERS**

City Dubai
Type Apartment
Development LA SIRENE
Rooms 1+1
Living space 64 m²
To sea 100 m
Completion date III quarter, 2024





#### PROPERTY FEATURES

#### **LOCATION**

Close to shopping malls
 Prestigious district
 Direct access to the beach
 Sea nearby

First sea line
 Sea view
 Pool view
 City view

Panoramic view
 Street view
 Beautiful view

#### **FEATURES**

Panoramic windows
 Balcony
 Terrace
 Internet

Air Conditioners
 Finished
 Luxury real estate
 At the middle stage of construction

#### **INDOOR FACILITIES**

Restaurant • Cafe • Elevator • Covered parking

#### **OUTDOOR FEATURES**

Barbecue area
 CCTV
 Security
 Children's playground

Children's pool
 Transport accessibility
 Park
 Swimming pool

Running track



## PHOTO GALLERY