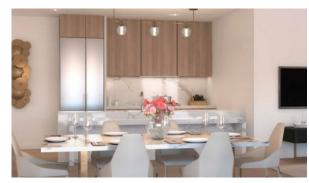

MER (2370)

AED 6 910 000

### **PARAMETERS**

City Dubai
Type Apartment
Development LA SIRENE
Living space 242 m²
To sea 100 m
Completion date III quarter, 2024





#### PROPERTY FEATURES

#### **LOCATION**

Close to shopping malls
 Prestigious district
 Direct access to the beach
 Sea nearby

First sea line
 Sea view
 Pool view
 City view

Panoramic view
 Street view
 Beautiful view

#### **FEATURES**

Panoramic windows
 Balcony
 Terrace
 Internet

Air Conditioners
 Finished
 Luxury real estate
 At the middle stage of construction

#### **INDOOR FACILITIES**

Restaurant • Cafe • Elevator • Covered parking

#### **OUTDOOR FEATURES**

Barbecue area
 CCTV
 Security
 Children's playground

Children's pool
 Transport accessibility
 Park
 Swimming pool

Running track



## PHOTO GALLERY