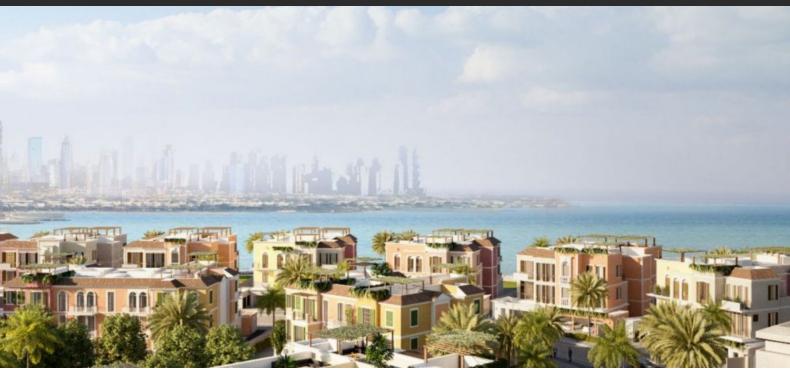

# APARTMENT 4 BEDROOMS IN LA SIRENE, PORT DE LA MER (2370)

AED 6 910 000

### **PARAMETERS**

City Dubai
Type Apartment
Development LA SIRENE
Living space 242 m²
To sea 100 m
Completion date III quarter, 2024

#### **LOCATION**

Close to shopping malls
 Prestigious district
 Direct access to the beach
 Sea nearby

First sea line
 Sea view
 Pool view
 City view

Panoramic view
 Street view
 Beautiful view