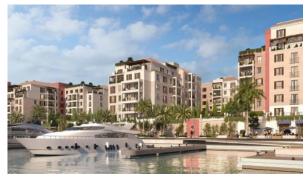

LA MER (2370)

AED 6 910 000

### **PARAMETERS**

City Dubai
Type Apartment
Development LA SIRENE
Living space 242 m²
To sea 100 m
Completion date III quarter, 2024





#### PROPERTY FEATURES

#### **LOCATION**

Close to shopping malls
 Prestigious district
 Direct access to the beach
 Sea nearby

First sea line
 Sea view
 Pool view
 City view

Panoramic view
 Street view
 Beautiful view

#### **FEATURES**

Panoramic windows
 Balcony
 Terrace
 Internet

Air Conditioners
 Finished
 Luxury real estate
 At the middle stage of construction

#### **INDOOR FACILITIES**

Restaurant • Cafe • Elevator • Covered parking

#### **OUTDOOR FEATURES**

Barbecue area
 CCTV
 Security
 Children's playground

Children's pool
 Transport accessibility
 Park
 Swimming pool

Running track



## PHOTO GALLERY