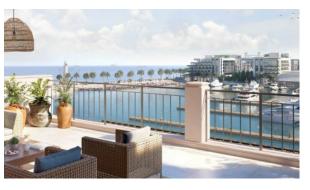

370)

AED 6 910 000

### **PARAMETERS**

City Dubai
Type Apartment
Development LA SIRENE
Living space 242 m²
To sea 100 m
Completion date III quarter, 2024





#### PROPERTY FEATURES

#### **LOCATION**

Close to shopping malls
 Prestigious district
 Direct access to the beach
 Sea nearby

First sea line
 Sea view
 Pool view
 City view

Panoramic view
 Street view
 Beautiful view

#### **FEATURES**

Panoramic windows
 Balcony
 Terrace
 Internet

Air Conditioners
 Finished
 Luxury real estate
 At the middle stage of construction

#### **INDOOR FACILITIES**

Restaurant • Cafe • Elevator • Covered parking

#### **OUTDOOR FEATURES**

Barbecue area
 CCTV
 Security
 Children's playground

Children's pool
 Transport accessibility
 Park
 Swimming pool

Running track



## PHOTO GALLERY