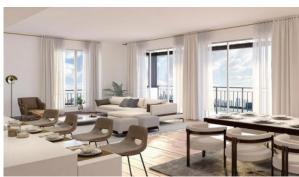

(2370)

AED 6 910 000

### **PARAMETERS**

City Dubai
Type Apartment
Development LA SIRENE
Living space 242 m²
To sea 100 m
Completion date III quarter, 2024





#### PROPERTY FEATURES

#### **LOCATION**

Close to shopping malls
 Prestigious district
 Direct access to the beach
 Sea nearby

First sea line
 Sea view
 Pool view
 City view

Panoramic view
 Street view
 Beautiful view

#### **FEATURES**

Panoramic windows
 Balcony
 Terrace
 Internet

Air Conditioners
 Finished
 Luxury real estate
 At the middle stage of construction

#### **INDOOR FACILITIES**

Restaurant • Cafe • Elevator • Covered parking

#### **OUTDOOR FEATURES**

Barbecue area
 CCTV
 Security
 Children's playground

Children's pool
 Transport accessibility
 Park
 Swimming pool

Running track



## PHOTO GALLERY