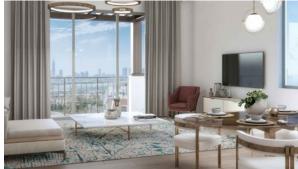

A MER (2370)

AED 6 910 000

### **PARAMETERS**

City Dubai
Type Apartment
Development LA SIRENE
Living space 242 m²
To sea 100 m
Completion date III quarter, 2024





#### PROPERTY FEATURES

#### **LOCATION**

Close to shopping malls
 Prestigious district
 Direct access to the beach
 Sea nearby

First sea line
 Sea view
 Pool view
 City view

Panoramic view
 Street view
 Beautiful view

#### **FEATURES**

Panoramic windows
 Balcony
 Terrace
 Internet

Air Conditioners
 Finished
 Luxury real estate
 At the middle stage of construction

#### **INDOOR FACILITIES**

Restaurant • Cafe • Elevator • Covered parking

#### **OUTDOOR FEATURES**

Barbecue area
 CCTV
 Security
 Children's playground

Children's pool
 Transport accessibility
 Park
 Swimming pool

Running track



## PHOTO GALLERY