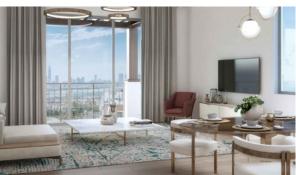

R (2368)

AED 2 342 000

### **PARAMETERS**

City Dubai
Type Apartment
Development LA SIRENE
Living space 130 m²
To sea 100 m
Completion date III quarter, 2024





#### PROPERTY FEATURES

#### **LOCATION**

Close to shopping malls
 Prestigious district
 Direct access to the beach
 Sea nearby

First sea line
 Sea view
 Pool view
 City view

Panoramic view
 Street view
 Beautiful view

#### **FEATURES**

Panoramic windows
 Balcony
 Terrace
 Internet

Air Conditioners
 Finished
 Luxury real estate
 At the middle stage of construction

#### **INDOOR FACILITIES**

Restaurant • Cafe • Elevator • Covered parking

#### **OUTDOOR FEATURES**

Barbecue area
 CCTV
 Security
 Children's playground

Children's pool
 Transport accessibility
 Park
 Swimming pool

Running track



## PHOTO GALLERY