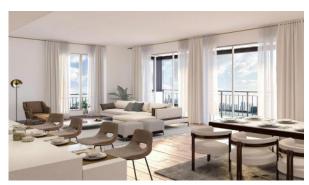

(2368)

AED 2 342 000

### **PARAMETERS**

City Dubai
Type Apartment
Development LA SIRENE
Living space 130 m²
To sea 100 m
Completion date III quarter, 2024





#### PROPERTY FEATURES

#### **LOCATION**

Close to shopping malls
 Prestigious district
 Direct access to the beach
 Sea nearby

First sea line
 Sea view
 Pool view
 City view

Panoramic view
 Street view
 Beautiful view

#### **FEATURES**

Panoramic windows
 Balcony
 Terrace
 Internet

Air Conditioners
 Finished
 Luxury real estate
 At the middle stage of construction

#### **INDOOR FACILITIES**

Restaurant • Cafe • Elevator • Covered parking

#### **OUTDOOR FEATURES**

Barbecue area
 CCTV
 Security
 Children's playground

Children's pool
 Transport accessibility
 Park
 Swimming pool

Running track



## PHOTO GALLERY