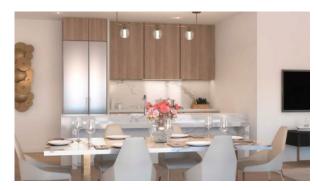

LA MER (2368)

AED 2 342 000

### **PARAMETERS**

City Dubai
Type Apartment
Development LA SIRENE
Living space 130 m²
To sea 100 m
Completion date III quarter, 2024





#### PROPERTY FEATURES

#### **LOCATION**

Close to shopping malls
 Prestigious district
 Direct access to the beach
 Sea nearby

First sea line
 Sea view
 Pool view
 City view

Panoramic view
 Street view
 Beautiful view

#### **FEATURES**

Panoramic windows
 Balcony
 Terrace
 Internet

Air Conditioners
 Finished
 Luxury real estate
 At the middle stage of construction

#### **INDOOR FACILITIES**

Restaurant • Cafe • Elevator • Covered parking

#### **OUTDOOR FEATURES**

Barbecue area
 CCTV
 Security
 Children's playground

Children's pool
 Transport accessibility
 Park
 Swimming pool

Running track



## PHOTO GALLERY