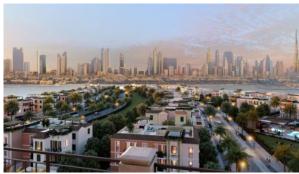

MER (2368)

AED 2 342 000

### **PARAMETERS**

City Dubai
Type Apartment
Development LA SIRENE
Living space 130 m²
To sea 100 m
Completion date III quarter, 2024





#### PROPERTY FEATURES

#### **LOCATION**

Close to shopping malls
 Prestigious district
 Direct access to the beach
 Sea nearby

First sea line
 Sea view
 Pool view
 City view

Panoramic view
 Street view
 Beautiful view

#### **FEATURES**

Panoramic windows
 Balcony
 Terrace
 Internet

Air Conditioners
 Finished
 Luxury real estate
 At the middle stage of construction

#### **INDOOR FACILITIES**

Restaurant • Cafe • Elevator • Covered parking

#### **OUTDOOR FEATURES**

Barbecue area
 CCTV
 Security
 Children's playground

Children's pool
 Transport accessibility
 Park
 Swimming pool

Running track



## PHOTO GALLERY