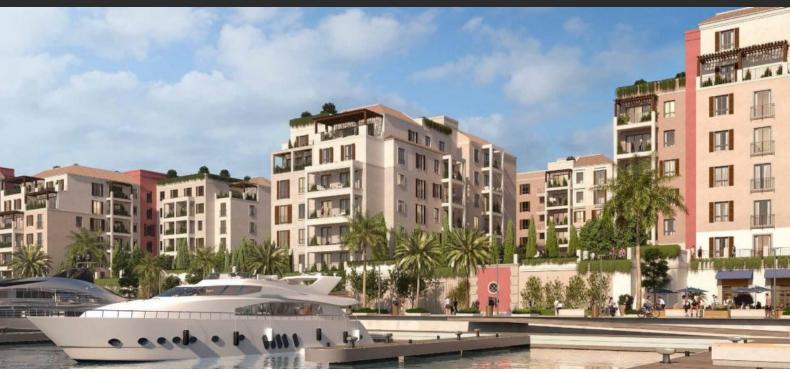

# APARTMENT 2 BEDROOMS IN LA SIRENE, PORT DE LA MER (2368)

AED 2 342 000

### **PARAMETERS**

City Dubai
Type Apartment
Development LA SIRENE
Living space 130 m²
To sea 100 m
Completion date III quarter, 2024





#### PROPERTY FEATURES

#### **LOCATION**

Close to shopping malls
 Prestigious district
 Direct access to the beach
 Sea nearby

First sea line
 Sea view
 Pool view
 City view

Panoramic view
 Street view
 Beautiful view

#### **FEATURES**

Panoramic windows
 Balcony
 Terrace
 Internet

Air Conditioners
 Finished
 Luxury real estate
 At the middle stage of construction

#### **INDOOR FACILITIES**

Restaurant • Cafe • Elevator • Covered parking

#### **OUTDOOR FEATURES**

Barbecue area
 CCTV
 Security
 Children's playground

Children's pool
 Transport accessibility
 Park
 Swim