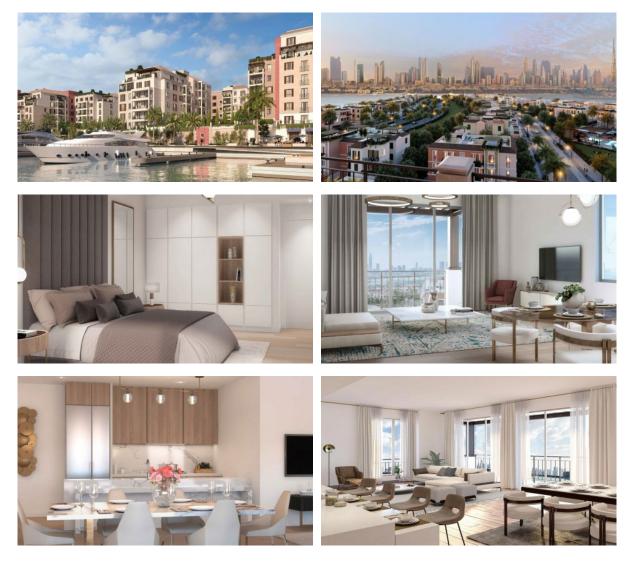

|                            |                                     |  |  |  |
| Restaurant              | • Cafe               | Elevator                   | Covered parking                     |  |  |  |
| OUTDOOR FEATURES        |                      |                            |                                     |  |  |  |
| Barbecue area           | • CCTV               | Security                   | Children's playground               |  |  |  |

| • | Barbecue area   | • | CCTV                    | • | Security | • | Children's playground |
|---|-----------------|---|-------------------------|---|----------|---|-----------------------|
| • | Children's pool | • | Transport accessibility | • | Park     | • | Swimming pool         |

Running track



#### PHOTO GALLERY