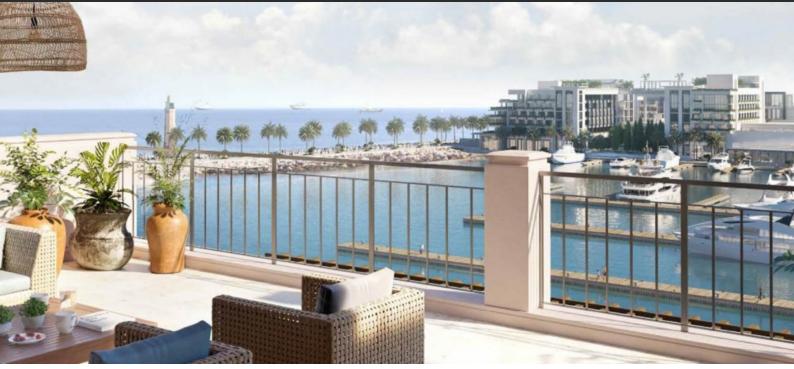

### PARAMETERS

| City            |  |
|-----------------|--|
| Туре            |  |
| Development     |  |
| Living space    |  |
| To sea          |  |
| Completion date |  |

Dubai Apartment LA SIRENE 84 m<sup>2</sup> 100 m III quarter, 2024

## LOCATION

| Close to shopping malls | Prestigious district | Direct access to the beach | Sea nearby                          |  |  |  |
|-------------------------|----------------------|----------------------------|-------------------------------------|--|--|--|
| First sea line          | Sea view             | Pool view                  | City view                           |  |  |  |
| Panoramic view          | Street view          | Beautiful view             |                                     |  |  |  |
| FEATURES                |                      |                            |                                     |  |  |  |
| Panoramic windows       | Balcony              | Terrace                    | Internet                            |  |  |  |
| Air Conditioners        | Finished             | Luxury real estate         | At the middle stage of construction |  |  |  |
| INDOOR FACILITIES       |                      |                            |                                     |  |  |  |
| Restaurant              | • Cafe               | Elevator                   | Covered parking                     |  |  |  |
| OUTDOOR FEATURES        |                      |                            |                                     |  |  |  |
| Barbecue area           | • CCTV               | Security                   | Children's playground               |  |  |  |