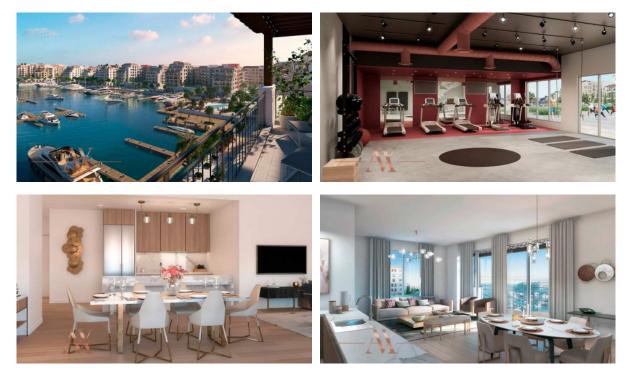

|   |                            |   |                        |
| •        | Child-friendly       | • | Restaurant                    | • | Recreation area            | • | Fitness room           |
| Ol       | JTDOOR FEATURES      |   |                               |   |                            |   |                        |
| •        | CCTV                 | • | Security                      | • | Children's playground      | • | Children's pool        |
| ٠        | Landscaped garden    | • | Transport accessibility       | • | Fresh sea air              | • | No industry facilities |
| •        | Car park             | • | Promenade with amenities      | • | Footpaths                  | • | Common area with pool  |

Running track
Shop
Supermarket



## PHOTO GALLERY