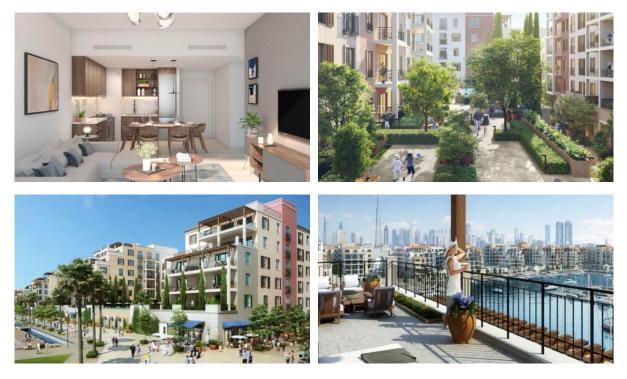

|
| INDOOR FACILITIES        |   |                      |   |                      |   |                            |
| Fitness room             | • | Minimarket           | • | Covered parking      | • | Outdoor parking lot        |
| • Marina                 |   |                      |   |                      |   |                            |
|                          |   |                      |   |                      |   |                            |

#### OUTDOOR FEATURES

| ٠ | CCTV          | ٠ | Security      | • | Children's playground | • | Private yacht club |
|---|---------------|---|---------------|---|-----------------------|---|--------------------|
| • | Private beach | • | Swimming pool | • | Common area with pool |   |                    |



#### PHOTO GALLERY