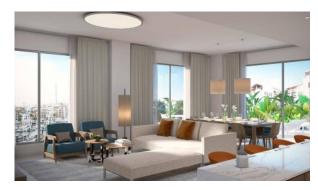

# APARTMENT 2 BEDROOMS IN LA RIVE, PORT DE LA MER (796)

# AED 3 200 000

## **PARAMETERS**

City Dubai
Type Apartment
Development LA RIVE
Living space 113 m²
To sea 100 m
Completion date II quarter, 2021





#### PROPERTY FEATURES

## **LOCATION**

Close to the city centre
 Close to the airport
 River harbour nearby
 Direct access to the beach

Sea nearby
 Sea view
 Beautiful view

## **INDOOR FACILITIES**

Fitness room
 Minimarket
 Covered parking
 Outdoor parking lot

Marina

### **OUTDOOR FEATURES**

CCTV
 Security
 Children's playground
 Private yacht club

Private beach • Swimming pool • Common area with pool



## PHOTO GALLERY