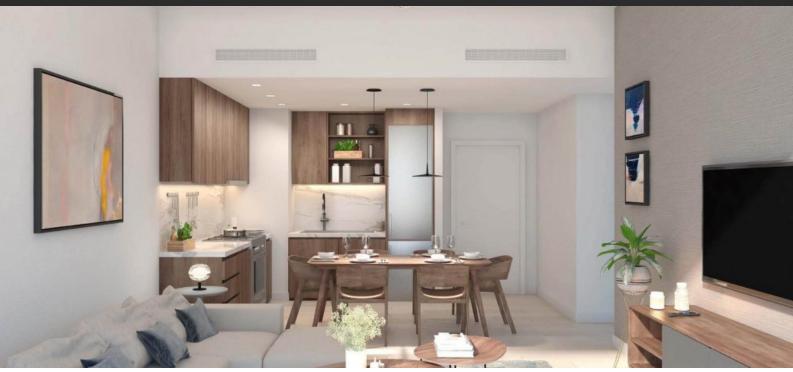

# APARTMENT 2 BEDROOMS IN LA RIVE, PORT DE LA MER (796)

# AED 3 200 000

## **PARAMETERS**

City Dubai
Type Apartment
Development LA RIVE
Living space 113 m²
To sea 100 m
Completion date II quarter, 2021





#### PROPERTY FEATURES

## **LOCATION**

Close to the city centre
 Close to the airport
 River harbour nearby
 Direct access to the beach

Sea nearby
 Sea view
 Beautiful view

## **INDOOR FACILITIES**

Fitness room
 Minimarket
 Covered parking
 Outdoor parking lot

Marina

### **OUTDOOR FEATURES**

CCTV
 Security
 Children's playground
 Private yacht club

Private beach • Swimming pool • Common area with pool



## PHOTO GALLERY