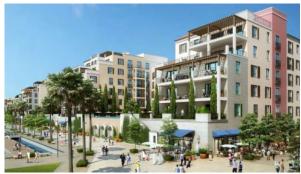

# APARTMENT 2 BEDROOMS IN LA RIVE, PORT DE LA MER (796)

# AED 3 200 000

## **PARAMETERS**

City Dubai
Type Apartment
Development LA RIVE
Living space 113 m²
To sea 100 m
Completion date II quarter, 2021





#### PROPERTY FEATURES

## **LOCATION**

Close to the city centre
 Close to the airport
 River harbour nearby
 Direct access to the beach

Sea nearby
 Sea view
 Beautiful view

## **INDOOR FACILITIES**

Fitness room
 Minimarket
 Covered parking
 Outdoor parking lot

Marina

### **OUTDOOR FEATURES**

CCTV
 Security
 Children's playground
 Private yacht club

Private beach • Swimming pool • Common area with pool



## PHOTO GALLERY