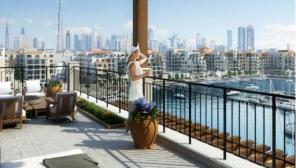

# APARTMENT 2 BEDROOMS IN LA RIVE, PORT DE LA MER (796)

# AED 3 200 000

## **PARAMETERS**

City Dubai
Type Apartment
Development LA RIVE
Living space 113 m²
To sea 100 m
Completion date II quarter, 2021





#### PROPERTY FEATURES

## **LOCATION**

Close to the city centre
 Close to the airport
 River harbour nearby
 Direct access to the beach

Sea nearby
 Sea view
 Beautiful view

## **INDOOR FACILITIES**

Fitness room
 Minimarket
 Covered parking
 Outdoor parking lot

Marina

### **OUTDOOR FEATURES**

CCTV
 Security
 Children's playground
 Private yacht club

Private beach • Swimming pool • Common area with pool



## PHOTO GALLERY